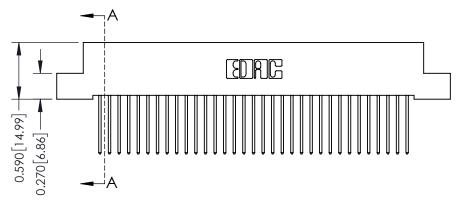

342 Assembly

THIS IS A C.A.D. GENERATED DRAWING DO NOT MAKE MANUAL REVISIONS TO MASTER. ISSUE NUMBER

ORIGINAL

1

| 342 / 392 Series Card Edge Connector<br>Contact Bend Detail |                                                                                                                                                                                                  | ACAD REFERENCE NO. 342 ENG MASTER |             |                  |        |
|-------------------------------------------------------------|--------------------------------------------------------------------------------------------------------------------------------------------------------------------------------------------------|-----------------------------------|-------------|------------------|--------|
|                                                             |                                                                                                                                                                                                  | DRAWN:                            | J.LEE       | DATE: OCT. 06/09 |        |
|                                                             |                                                                                                                                                                                                  | CHECKED:                          |             | DATE:            |        |
| TORONTO, ONTARIO                                            | THESE DRAWINGS AND SPECIFICATIONS ARE THE PROPERTY OF EDAC INC. AND SHALL NOT BE REPRODUCED, OR COPIED OR USED AS THE BASIS FOR THE MANUFACTURE OR SALE OF APPARATUS WITHOUT WRITTEN PERMISSION. | SCALE:                            | NTS         | SHEET :          | 2 OF 3 |
|                                                             |                                                                                                                                                                                                  | DRAWING                           | NUMBER      |                  | ISSUE  |
| YOUR CONNECTION TO QUALITY & SERVICE                        |                                                                                                                                                                                                  | 3                                 | 42 Assembly |                  | 1      |