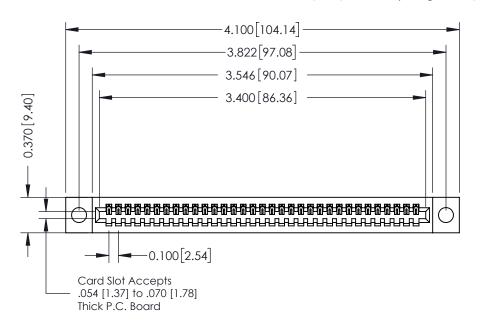

## **See Accompanying Pages for:**

- **Contact Bend Details**
- **Mounting Options**

342 / 392 Card Edge Connector Part Number: 342-033-540-104

YOUR CONNECTION TO QUALITY & SERVICE

342 ENG MASTER J.LEE DATE: OCT. 06/09 SHEET 1 OF 3

342 Assembly

THIS IS A C.A.D. GENERATED DRAWING DO NOT MAKE MANUAL REVISIONS TO MASTER. ISSUE NUMBER

ORIGINAL

1

| 342 / 392 Series Card Edge Connector<br>Contact Bend Detail |                                                                                                                                                                                                  | ACAD REFERENCE NO. 342 ENG MASTER |             |                  |        |
|-------------------------------------------------------------|--------------------------------------------------------------------------------------------------------------------------------------------------------------------------------------------------|-----------------------------------|-------------|------------------|--------|
|                                                             |                                                                                                                                                                                                  | DRAWN:                            | J.LEE       | DATE: OCT. 06/09 |        |
|                                                             |                                                                                                                                                                                                  | CHECKED:                          |             | DATE:            |        |
| TORONTO, ONTARIO                                            | THESE DRAWINGS AND SPECIFICATIONS ARE THE PROPERTY OF EDAC INC. AND SHALL NOT BE REPRODUCED, OR COPIED OR USED AS THE BASIS FOR THE MANUFACTURE OR SALE OF APPARATUS WITHOUT WRITTEN PERMISSION. | SCALE:                            | NTS         | SHEET :          | 2 OF 3 |
|                                                             |                                                                                                                                                                                                  | DRAWING                           | NUMBER      |                  | ISSUE  |
| YOUR CONNECTION TO QUALITY & SERVICE                        |                                                                                                                                                                                                  | 3                                 | 42 Assembly |                  | 1      |