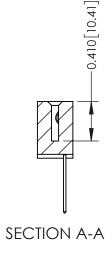

## **See Accompanying Pages for:**

- **Contact Bend Details**
- **Mounting Options**

| 342 / 392 Card Edge Connector |
|-------------------------------|
| Part Number: 342-042-540-108  |

YOUR CONNECTION TO QUALITY & SERVICE

THIS IS A C.A.D. GENERATED DRAWING DO NOT MAKE MANUAL REVISIONS TO MASTER

ISSUE NUMBER

ORIGINAL

1

| 342 / 392 Card Edge Connector<br>Mounting Options |                                                                                                                                     | ACAD REFERENCE NO. 342 ENG MASTER |                         |        |  |  |
|---------------------------------------------------|-------------------------------------------------------------------------------------------------------------------------------------|-----------------------------------|-------------------------|--------|--|--|
|                                                   |                                                                                                                                     | DRAWN: J.LEE                      | DATE: <b>OCT. 06/09</b> |        |  |  |
|                                                   |                                                                                                                                     | CHECKED:                          | DATE:                   |        |  |  |
| EDAC INC                                          | ARE THE PROPERTY OF EDAC INC., AND SHALL NOT BE REPRODUCED, OR COPIED OR USED AS THE BASIS FOR THE MANUFACTURE OR SALE OF APPARATUS | SCALE: NTS                        | SHEET :                 | 3 OF 3 |  |  |
| TORONTO, ONTARIO                                  |                                                                                                                                     | DRAWING NUMBER                    | •                       | ISSUE  |  |  |
| YOUR CONNECTION TO QUALITY & SERVICE              |                                                                                                                                     | 342 Assembly                      |                         | 1      |  |  |