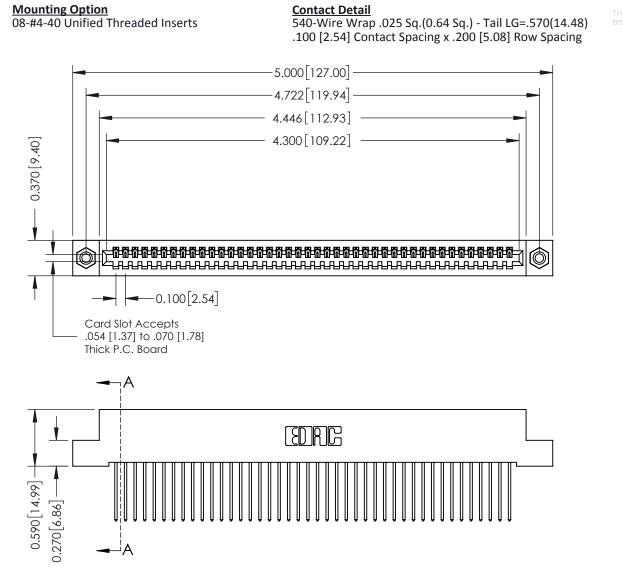

## **See Accompanying Pages for:**

- **Contact Bend Details**
- **Mounting Options**

| 342 / 392 Card Edge Connector |
|-------------------------------|
| Part Number: 342-042-540-108  |

YOUR CONNECTION TO QUALITY & SERVICE

THIS IS A C.A.D. GENERATED DRAWING DO NOT MAKE MANUAL REVISIONS TO MASTER

ISSUE NUMBER

ORIGINAL

1

| 342 / 392 Card Edge Connector<br>Mounting Options |                                                                                                                                     | ACAD REFERENCE NO. 342 ENG MASTER |                         |        |  |  |
|---------------------------------------------------|-------------------------------------------------------------------------------------------------------------------------------------|-----------------------------------|-------------------------|--------|--|--|
|                                                   |                                                                                                                                     | DRAWN: J.LEE                      | DATE: <b>OCT. 06/09</b> |        |  |  |
|                                                   |                                                                                                                                     | CHECKED:                          | DATE:                   |        |  |  |
| EDAC INC                                          | ARE THE PROPERTY OF EDAC INC., AND SHALL NOT BE REPRODUCED, OR COPIED OR USED AS THE BASIS FOR THE MANUFACTURE OR SALE OF APPARATUS | SCALE: NTS                        | SHEET :                 | 3 OF 3 |  |  |
| TORONTO, ONTARIO                                  |                                                                                                                                     | DRAWING NUMBER                    | •                       | ISSUE  |  |  |
| YOUR CONNECTION TO QUALITY & SERVICE              |                                                                                                                                     | 342 Assembly                      |                         | 1      |  |  |