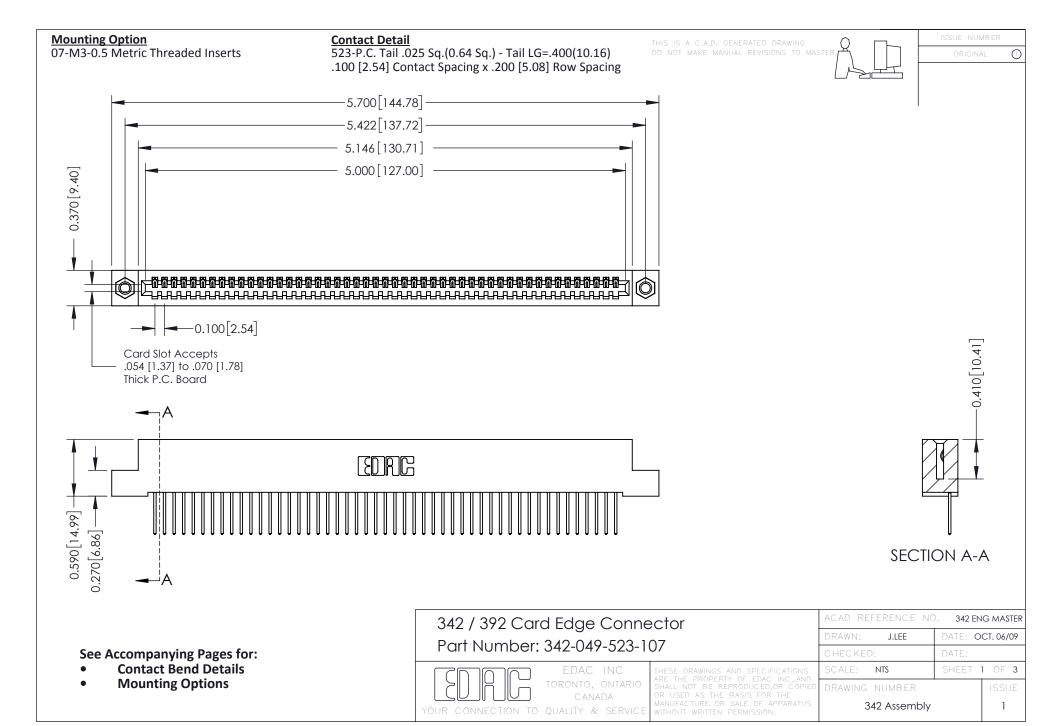

THIS IS A C.A.D. GENERATED DRAWING DO NOT MAKE MANUAL REVISIONS TO MASTER. ISSUE NUMBER

ORIGINAL

1



| 342 / 392 Series Card Edge Connector<br>Contact Bend Detail |                                                                                                                                                                                                  | ACAD REFERENCE NO. 342 ENG MASTER |             |                  |        |
|-------------------------------------------------------------|--------------------------------------------------------------------------------------------------------------------------------------------------------------------------------------------------|-----------------------------------|-------------|------------------|--------|
|