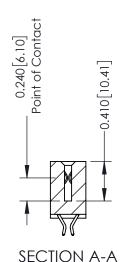

| 342 / 392 Series Card Edge Connector<br>Contact Bend Detail |                                                                                                                                                                                                  | ACAD REFERENCE NO. 342 ENG MASTER |             |                  |        |
|-------------------------------------------------------------|--------------------------------------------------------------------------------------------------------------------------------------------------------------------------------------------------|-----------------------------------|-------------|------------------|--------|
|                                                             |                                                                                                                                                                                                  | DRAWN:                            | J.LEE       | DATE: OCT. 06/09 |        |
|                                                             |                                                                                                                                                                                                  | CHECKED:                          |             | DATE:            |        |
| TORONTO, ONTARIO                                            | THESE DRAWINGS AND SPECIFICATIONS ARE THE PROPERTY OF EDAC INC. AND SHALL NOT BE REPRODUCED, OR COPIED OR USED AS THE BASIS FOR THE MANUFACTURE OR SALE OF APPARATUS WITHOUT WRITTEN PERMISSION. | SCALE:                            | NTS         | SHEET :          | 2 OF 3 |
|                                                             |                                                                                                                                                                                                  | DRAWING                           | NUMBER      |                  | ISSUE  |
| YOUR CONNECTION TO QUALITY & SERVICE                        |                                                                                                                                                                                                  | 3                                 | 42 Assembly |                  | 1      |