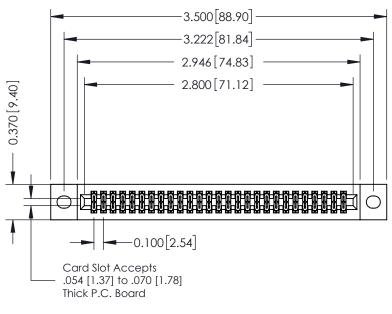

## **Contact Detail**

556-Extender Board Bend (Code 520 Contacts) .100 [2.54] Contact Spacing x .200 [5.08] Row Spacing

**See Accompanying Pages for:** 

- **Contact Bend Details**
- **Mounting Options**

342 / 392 Card Edge Connector Part Number: 342-054-556-202

YOUR CONNECTION TO QUALITY & SERVICE

CANADA

J.LEE DATE: OCT. 06/09 SHEET 1 OF 3

342 Assembly

342 ENG MASTER

THIS IS A C.A.D. GENERATED DRAWING DO NOT MAKE MANUAL REVISIONS TO MASTER. ISSUE NUMBER

ORIGINAL

1