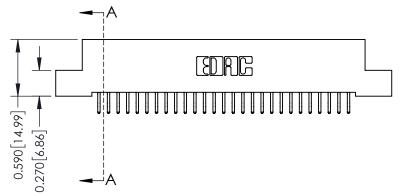

| 342 / 392 Series Card Edge Connector<br>Contact Bend Detail |                                                                                                                                                                                                  | ACAD REFERENCE NO. 342 ENG MASTER |             |                  |        |
|-------------------------------------------------------------|--------------------------------------------------------------------------------------------------------------------------------------------------------------------------------------------------|-----------------------------------|-------------|------------------|--------|
|                                                             |                                                                                                                                                                                                  | DRAWN:                            | J.LEE       | DATE: OCT. 06/09 |        |
|                                                             |                                                                                                                                                                                                  | CHECKED:                          |             | DATE:            |        |
| TORONTO, ONTARIO                                            | THESE DRAWINGS AND SPECIFICATIONS ARE THE PROPERTY OF EDAC INC. AND SHALL NOT BE REPRODUCED, OR COPIED OR USED AS THE BASIS FOR THE MANUFACTURE OR SALE OF APPARATUS WITHOUT WRITTEN PERMISSION. | SCALE:                            | NTS         | SHEET :          | 2 OF 3 |
|                                                             |                                                                                                                                                                                                  | DRAWING                           | NUMBER      |                  | ISSUE  |
| YOUR CONNECTION TO QUALITY & SERVICE                        |                                                                                                                                                                                                  | 3                                 | 42 Assembly |                  | 1      |