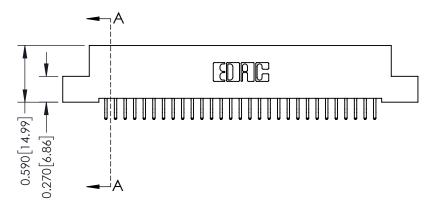

342 Assembly

THIS IS A C.A.D. GENERATED DRAWING DO NOT MAKE MANUAL REVISIONS TO MASTER. ISSUE NUMBER

ORIGINAL

1

| 342 / 392 Series Card Edge Connector<br>Contact Bend Detail |                                                                                                                                   | ACAD REFERENCE NO. 342 ENG MASTER |             |                  |        |
|-------------------------------------------------------------|-----------------------------------------------------------------------------------------------------------------------------------|-----------------------------------|-------------|------------------|--------|
|                                                             |                                                                                                                                   | DRAWN:                            | J.LEE       | DATE: OCT. 06/09 |        |
|                                                             |                                                                                                                                   | CHECKED:                          |             | DATE:            |        |
| EDAC INC                                                    | ARE THE PROPERTY OF EDAC INC.,AND SHALL NOT BE REPRODUCED,OR COPIED OR USED AS THE BASIS FOR THE MANUFACTURE OR SALE OF APPARATUS | SCALE:                            | NTS         | SHEET :          | 2 OF 3 |
| TORONTO, ONTARIO                                            |                                                                                                                                   | DRAWING                           | NUMBER      |                  | ISSUE  |
| YOUR CONNECTION TO QUALITY & SERVICE                        |                                                                                                                                   | 3                                 | 42 Assembly |                  | 1      |