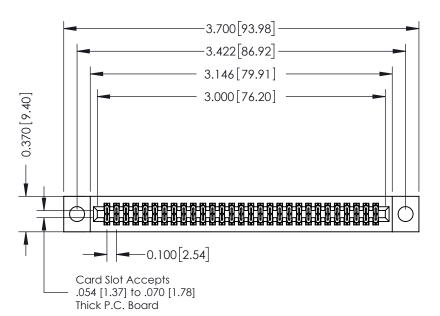

342 Assembly

THIS IS A C.A.D. GENERATED DRAWING DO NOT MAKE MANUAL REVISIONS TO MASTER. ISSUE NUMBER

ORIGINAL

1

| 342 / 392 Series Card Edge Connector<br>Contact Bend Detail |                                                                                                                                   | ACAD REFERENCE NO. 342 ENG MASTER |             |                  |        |
|-------------------------------------------------------------|-----------------------------------------------------------------------------------------------------------------------------------|-----------------------------------|-------------|------------------|--------|
|                                                             |                                                                                                                                   | DRAWN:                            | J.LEE       | DATE: OCT. 06/09 |        |
|                                                             |                                                                                                                                   | CHECKED:                          |             | DATE:            |        |
| EDAC INC                                                    | ARE THE PROPERTY OF EDAC INC.,AND SHALL NOT BE REPRODUCED,OR COPIED OR USED AS THE BASIS FOR THE MANUFACTURE OR SALE OF APPARATUS | SCALE:                            | NTS         | SHEET :          | 2 OF 3 |
| TORONTO, ONTARIO                                            |                                                                                                                                   | DRAWING                           | NUMBER      |                  | ISSUE  |
| YOUR CONNECTION TO QUALITY & SERVICE                        |                                                                                                                                   | 3                                 | 42 Assembly |                  | 1      |