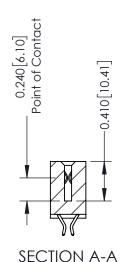

**Mounting Option** 

04-.156 (3.96) Dia. Mounting Holes

**Contact Detail** 

556-Extender Board Bend (Code 520 Contacts) .100 [2.54] Contact Spacing x .200 [5.08] Row Spacing

**See Accompanying Pages for:** 

- **Contact Bend Details**
- **Mounting Options**

342 / 392 Card Edge Connector Part Number: 342-058-556-204

YOUR CONNECTION TO QUALITY & SERVICE

| ACAD REFERENCE NO. 342 ENG MASTER |                  |  |  |
|-----------------------------------|------------------|--|--|
| DRAWN: J.LEE                      | DATE: OCT. 06/09 |  |  |
| CHECKED:                          | DATE:            |  |  |
| SCALE: NTS                        | SHEET 1 OF 3     |  |  |
| DRAWING NUMBER                    | ISSUE            |  |  |