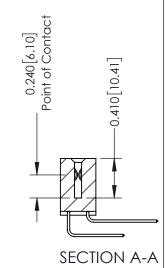

**Mounting Option** 

02-.128 (3.25) Wide Mounting Slots

**Contact Detail** 

559-90 Degree Bend (Code 541 Contacts) .100 [2.54] Contact Spacing x .200 [5.08] Row Spacing

342 Assembly

THIS IS A C.A.D. GENERATED DRAWING DO NOT MAKE MANUAL REVISIONS TO MASTER. ISSUE NUMBER

ORIGINAL

1

| 342 / 392 Series Card Edge Connector<br>Contact Bend Detail |                                                                                                                                   | ACAD REFERENCE NO. 342 ENG MASTER |             |          |          |
|-------------------------------------------------------------|-----------------------------------------------------------------------------------------------------------------------------------|-----------------------------------|-------------|----------|----------|
|                                                             |                                                                                                                                   | DRAWN:                            | J.LEE       | DATE: OC | T. 06/09 |
|                                                             |                                                                                                                                   | CHECKED                           | ):          | DATE:    |          |
| EDAC INC                                                    | ARE THE PROPERTY OF EDAC INC.,AND SHALL NOT BE REPRODUCED,OR COPIED OR USED AS THE BASIS FOR THE MANUFACTURE OR SALE OF APPARATUS | SCALE:                            | NTS         | SHEET :  | 2 OF 3   |
| TORONTO, ONTARIO                                            |                                                                                                                                   | DRAWING                           | NUMBER      |          | ISSUE    |
| YOUR CONNECTION TO QUALITY & SERVICE                        |                                                                                                                                   | 3                                 | 42 Assembly |          | 1        |