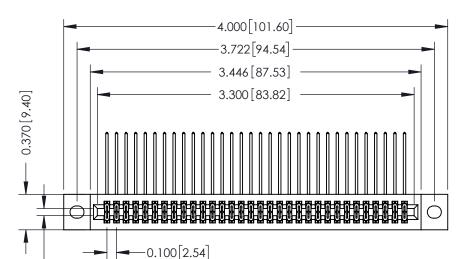

## **See Accompanying Pages for:**

Card Slot Accepts .054 [1.37] to .070 [1.78] Thick P.C. Board

- **Contact Bend Details**
- **Mounting Options**

| 342 / 392 Card Edge Connector |
|-------------------------------|
| Part Number: 342-064-559-202  |

YOUR CONNECTION TO QUALITY & SERVICE

| ACAD REFERENCE NO. 342 ENG MASTER |                  |  |  |  |  |
|-----------------------------------|------------------|--|--|--|--|
| DRAWN: J.LEE                      | DATE: OCT. 06/09 |  |  |  |  |
| CHECKED:                          | DATE:            |  |  |  |  |
| SCALE: NTS                        | SHEET 1 OF 3     |  |  |  |  |
| DRAWING NUMBER                    | ISSUE            |  |  |  |  |