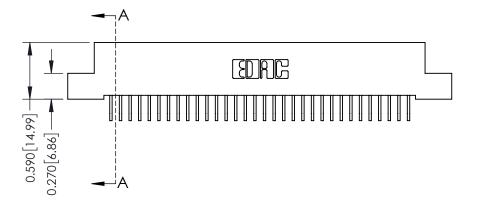

YOUR CONNECTION TO QUALITY & SERVICE

| ACAD REFERENCE NO. 342 ENG MASTER |                  |  |  |  |  |
|-----------------------------------|------------------|--|--|--|--|
| DRAWN: J.LEE                      | DATE: OCT. 06/09 |  |  |  |  |
| CHECKED:                          | DATE:            |  |  |  |  |
| SCALE: NTS                        | SHEET 1 OF 3     |  |  |  |  |
| DRAWING NUMBER                    | ISSUE            |  |  |  |  |