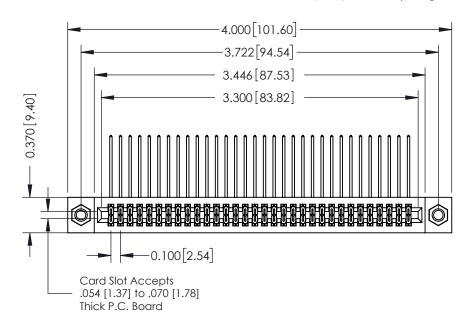

## **See Accompanying Pages for:**

- **Contact Bend Details**
- **Mounting Options**

342 / 392 Card Edge Connector Part Number: 342-064-559-207

YOUR CONNECTION TO QUALITY & SERVICE

342 ENG MASTER J.LEE DATE: OCT. 06/09 SHEET 1 OF 3

342 Assembly

THIS IS A C.A.D. GENERATED DRAWING DO NOT MAKE MANUAL REVISIONS TO MASTER. ISSUE NUMBER

ORIGINAL

1

| 342 / 392 Series Card Edge Connector<br>Contact Bend Detail |                                                                                                                                                                                                  | ACAD REFERENCE NO. 342 ENG MASTER |             |                  |        |
|-------------------------------------------------------------|--------------------------------------------------------------------------------------------------------------------------------------------------------------------------------------------------|-----------------------------------|-------------|------------------|--------|
|                                                             |                                                                                                                                                                                                  | DRAWN:                            | J.LEE       | DATE: OCT. 06/09 |        |
|                                                             |                                                                                                                                                                                                  | CHECKED:                          |             | DATE:            |        |
| TORONTO, ONTARIO                                            | THESE DRAWINGS AND SPECIFICATIONS ARE THE PROPERTY OF EDAC INC. AND SHALL NOT BE REPRODUCED, OR COPIED OR USED AS THE BASIS FOR THE MANUFACTURE OR SALE OF APPARATUS WITHOUT WRITTEN PERMISSION. | SCALE:                            | NTS         | SHEET :          | 2 OF 3 |
|                                                             |                                                                                                                                                                                                  | DRAWING                           | NUMBER      |                  | ISSUE  |
| YOUR CONNECTION TO QUALITY & SERVICE                        |                                                                                                                                                                                                  | 3                                 | 42 Assembly |                  | 1      |