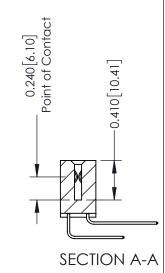

**Mounting Option** 07-M3-0.5 Metric Threaded Inserts **Contact Detail** 

559-90 Degree Bend (Code 541 Contacts) .100 [2.54] Contact Spacing x .200 [5.08] Row Spacing

342 Assembly

THIS IS A C.A.D. GENERATED DRAWING DO NOT MAKE MANUAL REVISIONS TO MASTER. ISSUE NUMBER

ORIGINAL

1

| 342 / 392 Series Card Edge Connector<br>Contact Bend Detail |                                                                                                                                                                                                  | ACAD REFERENCE NO. 342 ENG MASTER |             |                  |        |
|-------------------------------------------------------------|--------------------------------------------------------------------------------------------------------------------------------------------------------------------------------------------------|-----------------------------------|-------------|------------------|--------|
|                                                             |                                                                                                                                                                                                  | DRAWN:                            | J.LEE       | DATE: OCT. 06/09 |        |
|                                                             |                                                                                                                                                                                                  | CHECKED:                          |             | DATE:            |        |
| TORONTO, ONTARIO                                            | THESE DRAWINGS AND SPECIFICATIONS ARE THE PROPERTY OF EDAC INC. AND SHALL NOT BE REPRODUCED, OR COPIED OR USED AS THE BASIS FOR THE MANUFACTURE OR SALE OF APPARATUS WITHOUT WRITTEN PERMISSION. | SCALE:                            | NTS         | SHEET :          | 2 OF 3 |
|                                                             |                                                                                                                                                                                                  | DRAWING                           | NUMBER      |                  | ISSUE  |
| YOUR CONNECTION TO QUALITY & SERVICE                        |                                                                                                                                                                                                  | 3                                 | 42 Assembly |                  | 1      |