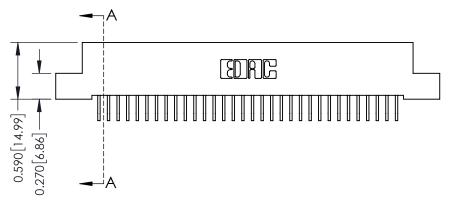

342 Assembly

THIS IS A C.A.D. GENERATED DRAWING DO NOT MAKE MANUAL REVISIONS TO MASTER. ISSUE NUMBER

ORIGINAL

1

| 342 / 392 Series Card Edge Connector<br>Contact Bend Detail |                                                                                                                                                                                                  | ACAD REFERENCE NO. 342 ENG MASTER |             |                  |        |
|-------------------------------------------------------------|--------------------------------------------------------------------------------------------------------------------------------------------------------------------------------------------------|-----------------------------------|-------------|------------------|--------|
|                                                             |                                                                                                                                                                                                  | DRAWN:                            | J.LEE       | DATE: OCT. 06/09 |        |
|                                                             |                                                                                                                                                                                                  | CHECKED:                          |             | DATE:            |        |
| TORONTO, ONTARIO                                            | THESE DRAWINGS AND SPECIFICATIONS ARE THE PROPERTY OF EDAC INC. AND SHALL NOT BE REPRODUCED, OR COPIED OR USED AS THE BASIS FOR THE MANUFACTURE OR SALE OF APPARATUS WITHOUT WRITTEN PERMISSION. | SCALE:                            | NTS         | SHEET :          | 2 OF 3 |
|                                                             |                                                                                                                                                                                                  | DRAWING                           | NUMBER      |                  | ISSUE  |
| YOUR CONNECTION TO QUALITY & SERVICE                        |                                                                                                                                                                                                  | 3                                 | 42 Assembly |                  | 1      |