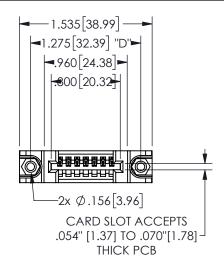

## SECTION A-A

345/395 SERIES CARD EDGE CONNECTOR PART NUMBER: 345-007-521-188

**EDAC INC** TORONTO, ONTARIO CANADA

THESE DRAWINGS AND SPECIFICATIONS ARE THE PROPERTY OF EDAC INC.,AND SHALL NOT BE REPRODUCED, OR COPIED OR USED AS THE BASIS FOR THE MANUFACTURE OR SALE OF APPARATUS WITHOUT WRITTEN PERMISSION.

| ACAD REFERENCE NO.  | 345-ENG-MASTER   |
|---------------------|------------------|
| DRAWN: R.STA.MONICA | DATE:MAY.16/2017 |
| CHECKED:            | DATE:            |
| SCALE: NTS          | SHEET 1 OF 2     |
| DRAWING NUMBER      | ISSUE            |
| 345-ENG-MASTER      | 1                |
|                     |                  |