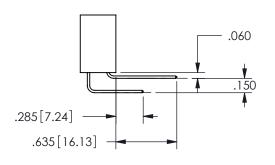

THIS IS A C.A.D. GENERATED DRAWING DO NOT MAKE MANUAL REVISIONS TO MASTER.

ISSUE NUMBER

ORIGINAL

1

**Contact Dimensions:** 521-P.C. Tail .025 Sq.(0.64 Sq.) - Tail LG=.150(3.81) .100 (2.54) Contact Spacing x .200 (5.08) Row Spacing