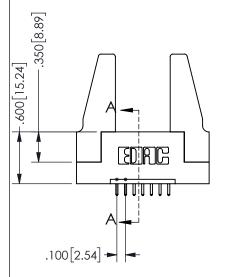

.160 4.06 .330[8.38] POINT OF CARD SLOT CONTACT .370 9.4

## SECTION A-A

345/395 SERIES CARD EDGE CONNECTOR PART NUMBER: 345-007-521-188

**EDAC INC** TORONTO, ONTARIO CANADA

THESE DRAWINGS AND SPECIFICATIONS ARE THE PROPERTY OF EDAC INC.,AND SHALL NOT BE REPRODUCED, OR COPIED OR USED AS THE BASIS FOR THE MANUFACTURE OR SALE OF APPARATUS WITHOUT WRITTEN PERMISSION.