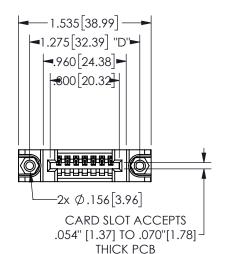

## 345/395 SERIES CARD EDGE CONNECTOR PART NUMBER: 345-007-540-188

YOUR CONNECTION TO QUALITY & SERVICE

**EDAC INC** TORONTO, ONTARIO CANADA

THESE DRAWINGS AND SPECIFICATIONS ARE THE PROPERTY OF EDAC INC.,AND SHALL NOT BE REPRODUCED, OR COPIED OR USED AS THE BASIS FOR THE MANUFACTURE OR SALE OF APPARATUS WITHOUT WRITTEN PERMISSION.

.160 4.06 .330[8.38] POINT OF CARD SLOT CONTACT .370 9.4