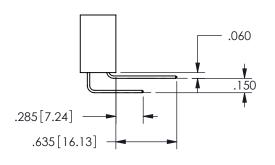

THIS IS A C.A.D. GENERATED DRAWING DO NOT MAKE MANUAL REVISIONS TO MASTER.

ISSUE NUMBER

ORIGINAL

1

<u>Contact Dimensions:</u>
540-Wire Wrap .025 Sq.(0.64 Sq.) - Tail LG=.560(14.22)
.100 (2.54) Contact Spacing x .200 (5.08) Row Spacing

.160 4.06 .330[8.38] POINT OF CARD SLOT CONTACT .370 9.4