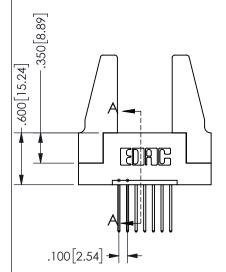

| JLCHON A-A          |                  |  |
|---------------------|------------------|--|
| ACAD REFERENCE NO.  | 345-ENG-MASTER   |  |
| DRAWN: R.STA.MONICA | DATE:MAY.16/2017 |  |
| CHECKED:            | DATE:            |  |
| SCALE: NTS          | SHEET 1 OF 2     |  |
| DRAWING NUMBER      | ISSUE            |  |
| 345-ENG-MASTER      | 1                |  |
|                     |                  |  |

SECTION A\_A

ISSUE NUMBER ORIGINAL

1

**Contact Code 558** 

Contact Code 559

**Contact Code 560** 

INSULATOR MATERIAL: THERMOPLASTIC POLYESTER, UL 94V-0 DAP MATERIAL AVAILABLE UPON REQUEST

CONTACT MATERIAL; COPPER ALLOY CONTACT PLATING: GOLD ON THE MATING AREA, TIN PLATING ON THE CONTACT TAILS, NICKEL UNDERPLATE