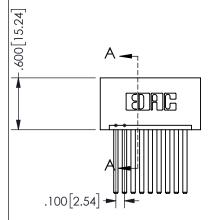

## 345/395 SERIES CARD EDGE CONNECTOR PART NUMBER: 345-009-544-101

YOUR CONNECTION TO QUALITY & SERVICE

**EDAC INC** TORONTO, ONTARIO CANADA

THESE DRAWINGS AND SPECIFICATIONS ARE THE PROPERTY OF EDAC INC.,AND SHALL NOT BE REPRODUCED, OR COPIED OR USED AS THE BASIS FOR THE MANUFACTURE OR SALE OF APPARATUS WITHOUT WRITTEN PERMISSION.

THIS IS A C.A.D. GENERATED DRAWING DO NOT MAKE MANUAL REVISIONS TO MASTER.

ISSUE NUMBER

ORIGINAL

1

<u>Contact Dimensions:</u> 544-Wire Wrap .050x.025(1.27x0.64) - Tail LG=.750(19.05)

.100 (2.54) Contact Spacing x .200 (5.08) Row Spacing