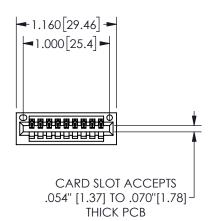

## 345/395 SERIES CARD EDGE CONNECTOR PART NUMBER: 345-009-544-101

YOUR CONNECTION TO QUALITY & SERVICE

**EDAC INC** TORONTO, ONTARIO CANADA

THESE DRAWINGS AND SPECIFICATIONS ARE THE PROPERTY OF EDAC INC.,AND SHALL NOT BE REPRODUCED, OR COPIED OR USED AS THE BASIS FOR THE MANUFACTURE OR SALE OF APPARATUS WITHOUT WRITTEN PERMISSION.

THIS IS A C.A.D. GENERATED DRAWING DO NOT MAKE MANUAL REVISIONS TO MASTER.

ISSUE NUMBER

ORIGINAL

1

<u>Contact Dimensions:</u> 544-Wire Wrap .050x.025(1.27x0.64) - Tail LG=.750(19.05)

.100 (2.54) Contact Spacing x .200 (5.08) Row Spacing