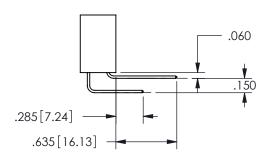

THIS IS A C.A.D. GENERATED DRAWING DO NOT MAKE MANUAL REVISIONS TO MASTER.

ISSUE NUMBER

ORIGINAL

1

<u>Contact Dimensions:</u> 544-Wire Wrap .050x.025(1.27x0.64) - Tail LG=.750(19.05)

.100 (2.54) Contact Spacing x .200 (5.08) Row Spacing

ISSUE NUMBER ORIGINAL

1

**Contact Code 558** 

Contact Code 559

Contact Code 560

INSULATOR MATERIAL: THERMOPLASTIC POLYESTER, UL 94V-0 DAP MATERIAL AVAILABLE UPON REQUEST

CONTACT MATERIAL; COPPER ALLOY CONTACT PLATING: GOLD ON THE MATING AREA, TIN PLATING ON THE CONTACT TAILS, NICKEL UNDERPLATE