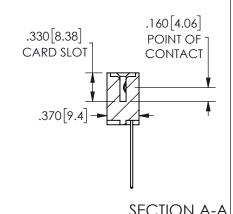

ISSUE NUMBER ORIGINAL

1

**Contact Code 558** 

Contact Code 559

Contact Code 560

INSULATOR MATERIAL: THERMOPLASTIC POLYESTER, UL 94V-0 DAP MATERIAL AVAILABLE UPON REQUEST

CONTACT MATERIAL; COPPER ALLOY CONTACT PLATING: GOLD ON THE MATING AREA, TIN PLATING ON THE CONTACT TAILS, NICKEL UNDERPLATE

## 345/395 SERIES CARD EDGE CONNECTOR CONTACT CODE 555,556,558,559,560 DIMENSIONS

YOUR CONNECTION TO QUALITY & SERVICE

**EDAC INC** TORONTO, ONTARIO CANADA

THESE DRAWINGS AND SPECIFICATIONS ARE THE PROPERTY OF EDAC INC.,AND SHALL NOT BE REPRODUCED, OR COPIED OR USED AS THE BASIS FOR THE MANUFACTURE OR SALE OF APPARATUS WITHOUT WRITTEN PERMISSION.