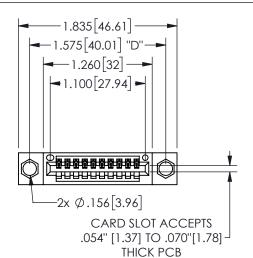

## <u>Contact Dimensions:</u> 542-Wire Wrap .025 Sq.(0.64 Sq.) - Tail LG=.645(16.38) .100 (2.54) Contact Spacing x .200 (5.08) Row Spacing

345/395 SERIES CARD EDGE CONNECTOR PART NUMBER: 345-010-542-404

SECTION A A

.160 4.06 .330[8.38] POINT OF CARD SLOT CONTACT .370 9.4

ISSUE NUMBER ORIGINAL

1

**Contact Code 558** 

Contact Code 559

**Contact Code 560** 

INSULATOR MATERIAL: THERMOPLASTIC POLYESTER, UL 94V-0 DAP MATERIAL AVAILABLE UPON REQUEST