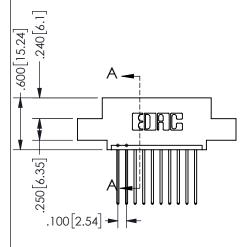

## <u>Contact Dimensions:</u> 542-Wire Wrap .025 Sq.(0.64 Sq.) - Tail LG=.645(16.38) .100 (2.54) Contact Spacing x .200 (5.08) Row Spacing

345/395 SERIES CARD EDGE CONNECTOR PART NUMBER: 345-010-542-404

SECTION A A

.160 4.06 .330[8.38] POINT OF CARD SLOT CONTACT .370 9.4

ISSUE NUMBER ORIGINAL

1

**Contact Code 558** 

Contact Code 559

**Contact Code 560** 

INSULATOR MATERIAL: THERMOPLASTIC POLYESTER, UL 94V-0 DAP MATERIAL AVAILABLE UPON REQUEST