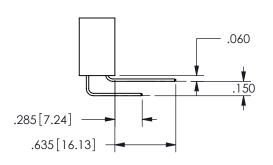

## <u>Contact Dimensions:</u> 542-Wire Wrap .025 Sq.(0.64 Sq.) - Tail LG=.645(16.38) .100 (2.54) Contact Spacing x .200 (5.08) Row Spacing

345/395 SERIES CARD EDGE CONNECTOR PART NUMBER: 345-010-542-404

SECTION A A

.160 4.06 .330[8.38] POINT OF CARD SLOT CONTACT .370 9.4

ISSUE NUMBER ORIGINAL

1

**Contact Code 558** 

Contact Code 559

**Contact Code 560** 

INSULATOR MATERIAL: THERMOPLASTIC POLYESTER, UL 94V-0 DAP MATERIAL AVAILABLE UPON REQUEST

CONTACT MATERIAL; COPPER ALLOY CONTACT PLATING: GOLD ON THE MATING AREA, TIN PLATING ON THE CONTACT TAILS, NICKEL UNDERPLATE

345/395 SERIES CARD EDGE CONNECTOR CONTACT CODE 555,556,558,559,560 DIMENSIONS