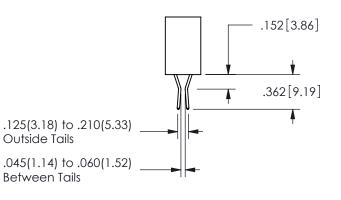

## <u>Contact Dimensions:</u> 542-Wire Wrap .025 Sq.(0.64 Sq.) - Tail LG=.645(16.38) .100 (2.54) Contact Spacing x .200 (5.08) Row Spacing

345/395 SERIES CARD EDGE CONNECTOR PART NUMBER: 345-010-542-404

SECTION A A

.160 4.06 .330[8.38] POINT OF CARD SLOT CONTACT .370 9.4

ISSUE NUMBER ORIGINAL

1

**Contact Code 558** 

Contact Code 559

**Contact Code 560** 

INSULATOR MATERIAL: THERMOPLASTIC POLYESTER, UL 94V-0 DAP MATERIAL AVAILABLE UPON REQUEST

CONTACT MATERIAL; COPPER ALLOY CONTACT PLATING: GOLD ON THE MATING AREA, TIN PLATING ON THE CONTACT TAILS, NICKEL UNDERPLATE

345/395 SERIES CARD EDGE CONNECTOR CONTACT CODE 555,556,558,559,560 DIMENSIONS