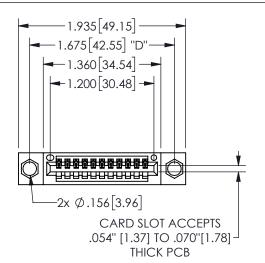

## 345/395 SERIES CARD EDGE CONNECTOR PART NUMBER: 345-011-524-404

**EDAC INC** TORONTO, ONTARIO CANADA YOUR CONNECTION TO QUALITY & SERVICE

THESE DRAWINGS AND SPECIFICATIONS ARE THE PROPERTY OF EDAC INC.,AND SHALL NOT BE REPRODUCED, OR COPIED OR USED AS THE BASIS FOR THE MANUFACTURE OR SALE OF APPARATUS WITHOUT WRITTEN PERMISSION.

.160 4.06 .330[8.38] POINT OF CARD SLOT CONTACT