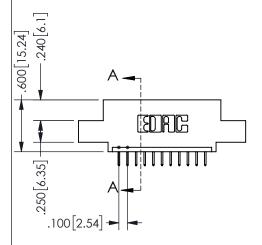

SECTION A-A

ORIGINAL 1

ISSUE NUMBER

**Contact Code 558** 

Contact Code 559

**Contact Code 560** 

INSULATOR MATERIAL: THERMOPLASTIC POLYESTER, UL 94V-0

DAP MATERIAL AVAILABLE UPON REQUEST