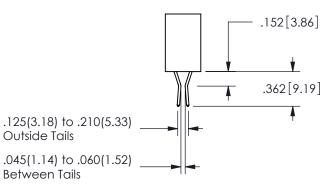

SECTION A-A

ORIGINAL 1

ISSUE NUMBER

**Contact Code 558** 

Contact Code 559

**Contact Code 560** 

INSULATOR MATERIAL: THERMOPLASTIC POLYESTER, UL 94V-0

DAP MATERIAL AVAILABLE UPON REQUEST

## 345/395 SERIES CARD EDGE CONNECTOR CONTACT CODE 555,556,558,559,560 DIMENSIONS

YOUR CONNECTION TO QUALITY & SERVICE

**EDAC INC** TORONTO, ONTARIO CANADA

THESE DRAWINGS AND SPECIFICATIONS ARE THE PROPERTY OF EDAC INC.,AND SHALL NOT BE REPRODUCED, OR COPIED OR USED AS THE BASIS FOR THE MANUFACTURE OR SALE OF APPARATUS WITHOUT WRITTEN PERMISSION.