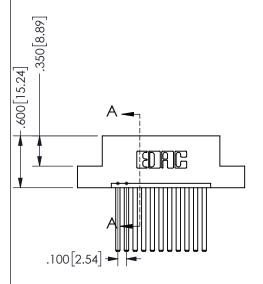

SECTION A-A

ORIGINAL 1

ISSUE NUMBER

**Contact Code 558** 

Contact Code 559

Contact Code 560

INSULATOR MATERIAL: THERMOPLASTIC POLYESTER, UL 94V-0

DAP MATERIAL AVAILABLE UPON REQUEST

CONTACT MATERIAL; COPPER ALLOY

CONTACT PLATING: GOLD ON THE MATING AREA, TIN PLATING ON THE CONTACT TAILS, NICKEL UNDERPLATE