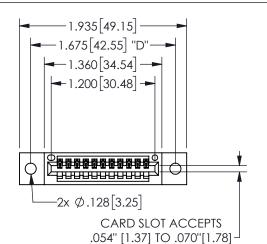

## 345/395 SERIES CARD EDGE CONNECTOR PART NUMBER: 345-011-544-102

YOUR CONNECTION TO QUALITY & SERVICE

**EDAC INC** TORONTO, ONTARIO CANADA

THESE DRAWINGS AND SPECIFICATIONS ARE THE PROPERTY OF EDAC INC.,AND SHALL NOT BE REPRODUCED, OR COPIED OR USED AS THE BASIS FOR THE MANUFACTURE OR SALE OF APPARATUS WITHOUT WRITTEN PERMISSION.

| 02011011717         |                  |  |
|---------------------|------------------|--|
| ACAD REFERENCE NO.  | 345-ENG-MASTER   |  |
| DRAWN: R.STA.MONICA | DATE:MAY.16/2017 |  |
| CHECKED:            | DATE:            |  |
| SCALE: NTS          | SHEET 1 OF 2     |  |
| DRAWING NUMBER      | ISSUE            |  |
| 345-ENG-MASTER      | 1                |  |