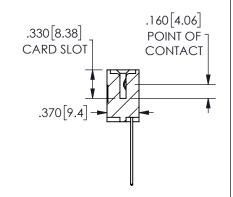

SECTION A-A

ORIGINAL 1

ISSUE NUMBER

**Contact Code 558** 

Contact Code 559

Contact Code 560

INSULATOR MATERIAL: THERMOPLASTIC POLYESTER, UL 94V-0

DAP MATERIAL AVAILABLE UPON REQUEST

CONTACT MATERIAL; COPPER ALLOY

CONTACT PLATING: GOLD ON THE MATING AREA, TIN PLATING ON THE CONTACT TAILS, NICKEL UNDERPLATE

## 345/395 SERIES CARD EDGE CONNECTOR CONTACT CODE 555,556,558,559,560 DIMENSIONS

YOUR CONNECTION TO QUALITY & SERVICE

**EDAC INC** TORONTO, ONTARIO CANADA

THESE DRAWINGS AND SPECIFICATIONS ARE THE PROPERTY OF EDAC INC.,AND SHALL NOT BE REPRODUCED, OR COPIED OR USED AS THE BASIS FOR THE MANUFACTURE OR SALE OF APPARATUS WITHOUT WRITTEN PERMISSION.