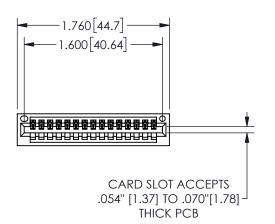

## SECTION A-A

345/395 SERIES CARD EDGE CONNECTOR PART NUMBER: 345-015-520-101

**EDAC INC** TORONTO, ONTARIO CANADA

THESE DRAWINGS AND SPECIFICATIONS ARE THE PROPERTY OF EDAC INC.,AND SHALL NOT BE REPRODUCED, OR COPIED OR USED AS THE BASIS FOR THE MANUFACTURE OR SALE OF APPARATUS WITHOUT WRITTEN PERMISSION.

| ACAD REFERENCE NO.  | 345-ENG-MASTER   |
|---------------------|------------------|
| DRAWN: R.STA.MONICA | DATE:MAY.16/2017 |
| CHECKED:            | DATE:            |
| SCALE: NTS          | SHEET 1 OF 2     |
| DRAWING NUMBER      | ISSUE            |
| 345-ENG-MASTER      | 1                |
|                     |                  |