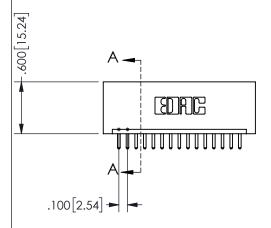

THIS IS A C.A.D. GENERATED DRAWING DO NOT MAKE MANUAL REVISIONS TO MASTER.

ISSUE NUMBER

ORIGINAL

1

<u>Contact Dimensions:</u>
520-P.C. Tail .030x.018(0.76x0.46) - Tail LG=.175(4.45)
.100 (2.54) Contact Spacing x .200 (5.08) Row Spacing

.160 4.06 .330[8.38] POINT OF CARD SLOT CONTACT

## SECTION A-A

345/395 SERIES CARD EDGE CONNECTOR PART NUMBER: 345-015-520-101

**EDAC INC** TORONTO, ONTARIO CANADA

THESE DRAWINGS AND SPECIFICATIONS ARE THE PROPERTY OF EDAC INC.,AND SHALL NOT BE REPRODUCED, OR COPIED OR USED AS THE BASIS FOR THE MANUFACTURE OR SALE OF APPARATUS WITHOUT WRITTEN PERMISSION.