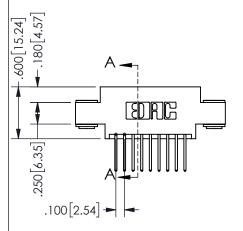

.160 4.06 .330[8.38] POINT OF CARD SLOT CONTACT .370 9.4

## SECTION A-A

345/395 SERIES CARD EDGE CONNECTOR PART NUMBER: 345-018-523-803

**EDAC INC** TORONTO, ONTARIO CANADA

THESE DRAWINGS AND SPECIFICATIONS ARE THE PROPERTY OF EDAC INC.,AND SHALL NOT BE REPRODUCED, OR COPIED OR USED AS THE BASIS FOR THE MANUFACTURE OR SALE OF APPARATUS WITHOUT WRITTEN PERMISSION.