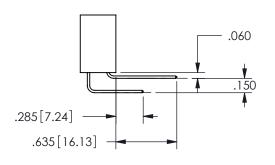

THIS IS A C.A.D. GENERATED DRAWING DO NOT MAKE MANUAL REVISIONS TO MASTER.

ISSUE NUMBER

ORIGINAL

1

THICK PCB

**Contact Dimensions:** 523-P.C. Tail .025 Sq.(0.64 Sq.) - Tail LG=.390(9.91) .100 (2.54) Contact Spacing x .200 (5.08) Row Spacing

.160 4.06 .330[8.38] POINT OF CARD SLOT CONTACT .370 9.4