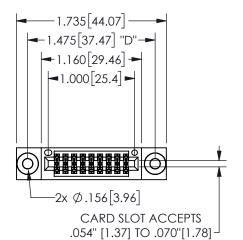

## SECTION A-A

345/395 SERIES CARD EDGE CONNECTOR PART NUMBER: 345-018-523-803

**EDAC INC** TORONTO, ONTARIO CANADA

THESE DRAWINGS AND SPECIFICATIONS ARE THE PROPERTY OF EDAC INC.,AND SHALL NOT BE REPRODUCED, OR COPIED OR USED AS THE BASIS FOR THE MANUFACTURE OR SALE OF APPARATUS WITHOUT WRITTEN PERMISSION.

| ACAD REFERENCE NO.  | 345-ENG-MAS  | STER  |  |
|---------------------|--------------|-------|--|
| DRAWN: R.STA.MONICA | DATEMAY.16/2 | 2017  |  |
| CHECKED:            | DATE:        |       |  |
| SCALE: NTS          | SHEET 1 OF   | 2     |  |
| DRAWING NUMBER      | ISSI         | ISSUE |  |
| 345-ENG-MASTER      |              | 1     |  |
|                     |              |       |  |