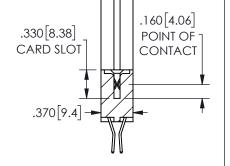

SECTION A-A

ISSUE NUMBER ORIGINAL

1

**Contact Code 558** 

Contact Code 559

**Contact Code 560** 

INSULATOR MATERIAL: THERMOPLASTIC POLYESTER, UL 94V-0 DAP MATERIAL AVAILABLE UPON REQUEST

CONTACT MATERIAL; COPPER ALLOY CONTACT PLATING: GOLD ON THE MATING AREA, TIN PLATING ON THE CONTACT TAILS, NICKEL UNDERPLATE