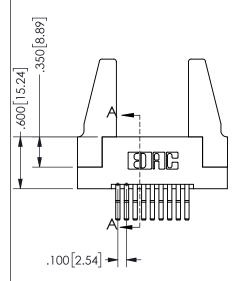

## 345/395 SERIES CARD EDGE CONNECTOR PART NUMBER: 345-018-560-288

YOUR CONNECTION TO QUALITY & SERVICE

**EDAC INC** TORONTO, ONTARIO CANADA

THESE DRAWINGS AND SPECIFICATIONS ARE THE PROPERTY OF EDAC INC.,AND SHALL NOT BE REPRODUCED, OR COPIED OR USED AS THE BASIS FOR THE MANUFACTURE OR SALE OF APPARATUS WITHOUT WRITTEN PERMISSION.

|                    | O.           |                | 1 / 1 / 1 |
|--------------------|--------------|----------------|-----------|
| ACAD REFERENCE NO. |              | 345-ENG-MASTER |           |
| DRAWN:             | R.STA.MONICA | DATEMA         | Y.16/2017 |
| CHECKED:           |              | DATE:          |           |
| SCALE:             | NTS          | SHEET          | OF 2      |
| DRAWING            | NUMBER       |                | ISSUE     |
| 345-ENG-MASTER     |              |                | 1         |