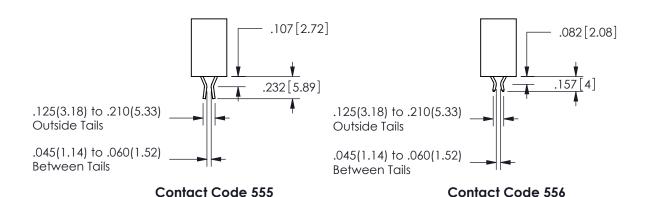

## **Contact Dimensions:**

560-Extender Board Bend (Code 523 Contacts) See Sheet 2 for Contact Code 555, 556, 558, 559, 560 **Dimensions** 

## 345/395 SERIES CARD EDGE CONNECTOR CONTACT CODE 555,556,558,559,560 DIMENSIONS

YOUR CONNECTION TO QUALITY & SERVICE

**EDAC INC** TORONTO, ONTARIO CANADA

THESE DRAWINGS AND SPECIFICATIONS ARE THE PROPERTY OF EDAC INC.,AND SHALL NOT BE REPRODUCED, OR COPIED OR USED AS THE BASIS FOR THE MANUFACTURE OR SALE OF APPARATUS WITHOUT WRITTEN PERMISSION.

|  | ACAD REFERENCE NO.  | 345-ENG-MASTER   |
|--|---------------------|------------------|
|  | DRAWN: R.STA.MONICA | DATE:MAY.16/2017 |
|  | CHECKED:            | DATE:            |
|  | SCALE: 1:1          | SHEET 2 OF 2     |
|  | DRAWING NUMBER      | ISSUE            |
|  | 0.45 5110 1440750   | ,                |