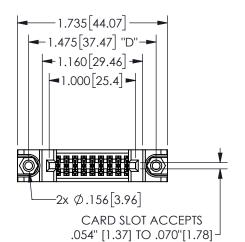

## 345/395 SERIES CARD EDGE CONNECTOR PART NUMBER: 345-018-560-288

YOUR CONNECTION TO QUALITY & SERVICE

**EDAC INC** TORONTO, ONTARIO CANADA

THESE DRAWINGS AND SPECIFICATIONS ARE THE PROPERTY OF EDAC INC.,AND SHALL NOT BE REPRODUCED, OR COPIED OR USED AS THE BASIS FOR THE MANUFACTURE OR SALE OF APPARATUS WITHOUT WRITTEN PERMISSION.

|                    | O.           |                | 1 / 1 / 1 |
|--------------------|--------------|----------------|-----------|
| ACAD REFERENCE NO. |              | 345-ENG-MASTER |           |
| DRAWN:             | R.STA.MONICA | DATEMA         | Y.16/2017 |
| CHECKED:           |              | DATE:          |           |
| SCALE:             | NTS          | SHEET          | OF 2      |
| DRAWING            | NUMBER       |                | ISSUE     |
| 345-ENG-MASTER     |              |                | 1         |