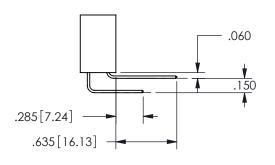

## **Contact Dimensions:**

560-Extender Board Bend (Code 523 Contacts) See Sheet 2 for Contact Code 555, 556, 558, 559, 560 **Dimensions** 

## 345/395 SERIES CARD EDGE CONNECTOR PART NUMBER: 345-018-560-288

YOUR CONNECTION TO QUALITY & SERVICE

**EDAC INC** TORONTO, ONTARIO CANADA

THESE DRAWINGS AND SPECIFICATIONS ARE THE PROPERTY OF EDAC INC.,AND SHALL NOT BE REPRODUCED, OR COPIED OR USED AS THE BASIS FOR THE MANUFACTURE OR SALE OF APPARATUS WITHOUT WRITTEN PERMISSION.