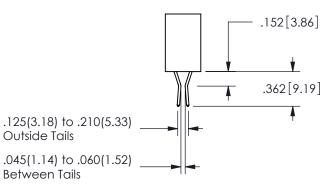

.160 4.06 .330[8.38] POINT OF **CARD SLOT** CONTACT .370 [9.4]

SECTION A-A

ORIGINAL 1

ISSUE NUMBER

**Contact Code 558** 

Contact Code 559

**Contact Code 560** 

INSULATOR MATERIAL: THERMOPLASTIC POLYESTER, UL 94V-0

DAP MATERIAL AVAILABLE UPON REQUEST

CONTACT MATERIAL; COPPER ALLOY

CONTACT PLATING: GOLD ON THE MATING AREA, TIN PLATING ON THE CONTACT TAILS, NICKEL UNDERPLATE