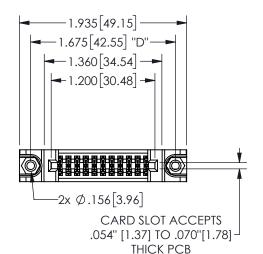

## Contact Dimensions: 541-Wire Wrap .025 Sq.(0.64 Sq.) - Tail LG=.750(19.05) .100 (2.54) Contact Spacing x .200 (5.08) Row Spacing

345/395 SERIES CARD EDGE CONNECTOR PART NUMBER: 345-022-541-888

YOUR CONNECTION TO QUALITY & SERVICE

**EDAC INC** TORONTO, ONTARIO CANADA

THESE DRAWINGS AND SPECIFICATIONS ARE THE PROPERTY OF EDAC INC., AND SHALL NOT BE REPRODUCED,OR COPIED OR USED AS THE BASIS FOR THE MANUFACTURE OR SALE OF APPARATUS WITHOUT WRITTEN PERMISSION.

| 3LC11OTV//          |                  |  |
|---------------------|------------------|--|
| ACAD REFERENCE NO.  | 345-ENG-MASTER   |  |
| DRAWN: R.STA.MONICA | DATE:MAY.16/2017 |  |
| CHECKED:            | DATE:            |  |
| SCALE: NTS          | SHEET 1 OF 2     |  |
| DRAWING NUMBER      | ISSUE            |  |
| 345-ENG-MASTER      | 1                |  |