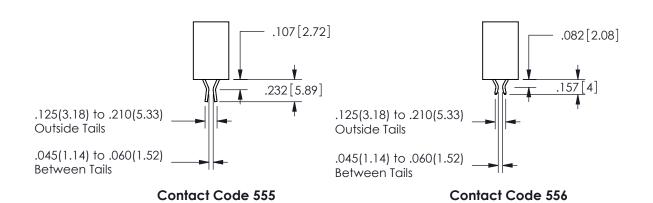

## 345/395 SERIES CARD EDGE CONNECTOR CONTACT CODE 555,556,558,559,560 DIMENSIONS

YOUR CONNECTION TO QUALITY & SERVICE

**EDAC INC** TORONTO, ONTARIO CANADA

THESE DRAWINGS AND SPECIFICATIONS ARE THE PROPERTY OF EDAC INC.,AND SHALL NOT BE REPRODUCED, OR COPIED OR USED AS THE BASIS FOR THE MANUFACTURE OR SALE OF APPARATUS WITHOUT WRITTEN PERMISSION.

.160 4.06 .330[8.38] POINT OF **CARD SLOT** CONTACT .370 [9.4]

SECTION A-A

ORIGINAL 1

ISSUE NUMBER

**Contact Code 558** 

Contact Code 559

**Contact Code 560** 

INSULATOR MATERIAL: THERMOPLASTIC POLYESTER, UL 94V-0