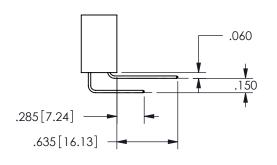

.160 4.06 .330[8.38] POINT OF **CARD SLOT** CONTACT .370 [9.4]

SECTION A-A

ORIGINAL 1

ISSUE NUMBER

**Contact Code 558** 

Contact Code 559

**Contact Code 560** 

INSULATOR MATERIAL: THERMOPLASTIC POLYESTER, UL 94V-0

## 345/395 SERIES CARD EDGE CONNECTOR CONTACT CODE 555,556,558,559,560 DIMENSIONS

YOUR CONNECTION TO QUALITY & SERVICE

**EDAC INC** TORONTO, ONTARIO CANADA

THESE DRAWINGS AND SPECIFICATIONS ARE THE PROPERTY OF EDAC INC.,AND SHALL NOT BE REPRODUCED, OR COPIED OR USED AS THE BASIS FOR THE MANUFACTURE OR SALE OF APPARATUS WITHOUT WRITTEN PERMISSION.