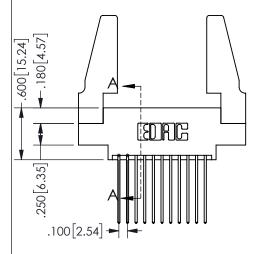

## Contact Dimensions: 541-Wire Wrap .025 Sq.(0.64 Sq.) - Tail LG=.750(19.05) .100 (2.54) Contact Spacing x .200 (5.08) Row Spacing

345/395 SERIES CARD EDGE CONNECTOR PART NUMBER: 345-022-541-888

YOUR CONNECTION TO QUALITY & SERVICE

.160 4.06 .330[8.38] POINT OF **CARD SLOT** CONTACT .370 [9.4]

SECTION A-A

ORIGINAL 1

ISSUE NUMBER

**Contact Code 558** 

Contact Code 559

**Contact Code 560** 

INSULATOR MATERIAL: THERMOPLASTIC POLYESTER, UL 94V-0