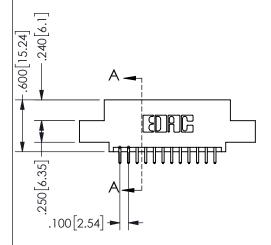

.160 4.06 .330[8.38] POINT OF CARD SLOT CONTACT .370 9.4

## SECTION A-A

345/395 SERIES CARD EDGE CONNECTOR PART NUMBER: 345-024-521-504

**EDAC INC** TORONTO, ONTARIO CANADA

THESE DRAWINGS AND SPECIFICATIONS ARE THE PROPERTY OF EDAC INC.,AND SHALL NOT BE REPRODUCED, OR COPIED OR USED AS THE BASIS FOR THE MANUFACTURE OR SALE OF APPARATUS WITHOUT WRITTEN PERMISSION.