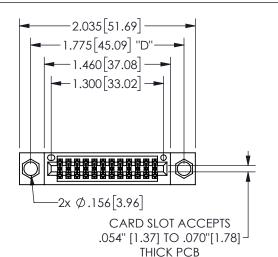

## SECTION A-A

345/395 SERIES CARD EDGE CONNECTOR PART NUMBER: 345-024-521-504

**EDAC INC** TORONTO, ONTARIO CANADA

THESE DRAWINGS AND SPECIFICATIONS ARE THE PROPERTY OF EDAC INC.,AND SHALL NOT BE REPRODUCED, OR COPIED OR USED AS THE BASIS FOR THE MANUFACTURE OR SALE OF APPARATUS WITHOUT WRITTEN PERMISSION.

| ACAD REFERENCE NO.  | 345-ENG-MASTER   |
|---------------------|------------------|
| DRAWN: R.STA.MONICA | DATE:MAY.16/2017 |
| CHECKED:            | DATE:            |
| SCALE: NTS          | SHEET 1 OF 2     |
| DRAWING NUMBER      | ISSUE            |
| 345-ENG-MASTER      | 1                |
|                     |                  |