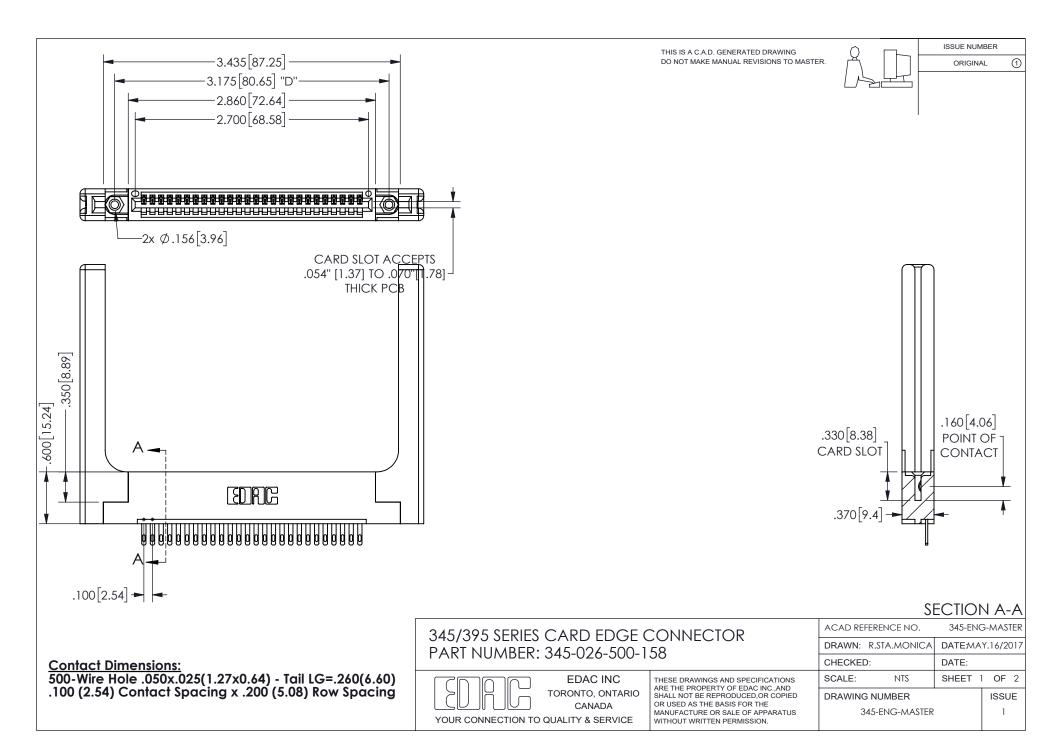

ISSUE NUMBER ORIGINAL

1









**Contact Code 558** 

Contact Code 559

Contact Code 560

INSULATOR MATERIAL: THERMOPLASTIC POLYESTER, UL 94V-0

DAP MATERIAL AVAILABLE UPON REQUEST

CONTACT MATERIAL; COPPER ALLOY

CONTACT PLATING: GOLD ON THE MATING AREA, TIN PLATING ON THE CONTACT TAILS, NICKEL UNDERPLATE

345/395 SERIES CARD EDGE CONNECTOR CONTACT CODE 555,556,558,559,560 DIMENSIONS

YOUR CONNECTION TO QUALITY & SERVICE

**EDAC INC** TORONTO, ONTARIO CANADA

THESE DRAWINGS AND SPECIFICATIONS ARE THE PROPERTY OF EDAC INC.,AND SHALL NOT BE REPRODUCED, OR COPIED OR USED AS THE BASIS FOR THE MANUFACTURE OR SALE OF APPARATUS WITHOUT WRITTEN PERMISSION.

| ACAD REFERENCE NO.  | 345-ENG-MASTER   |
|---------------------|------------------|
| DRAWN: R.STA.MONICA | DATE:MAY.16/2017 |
| CHE