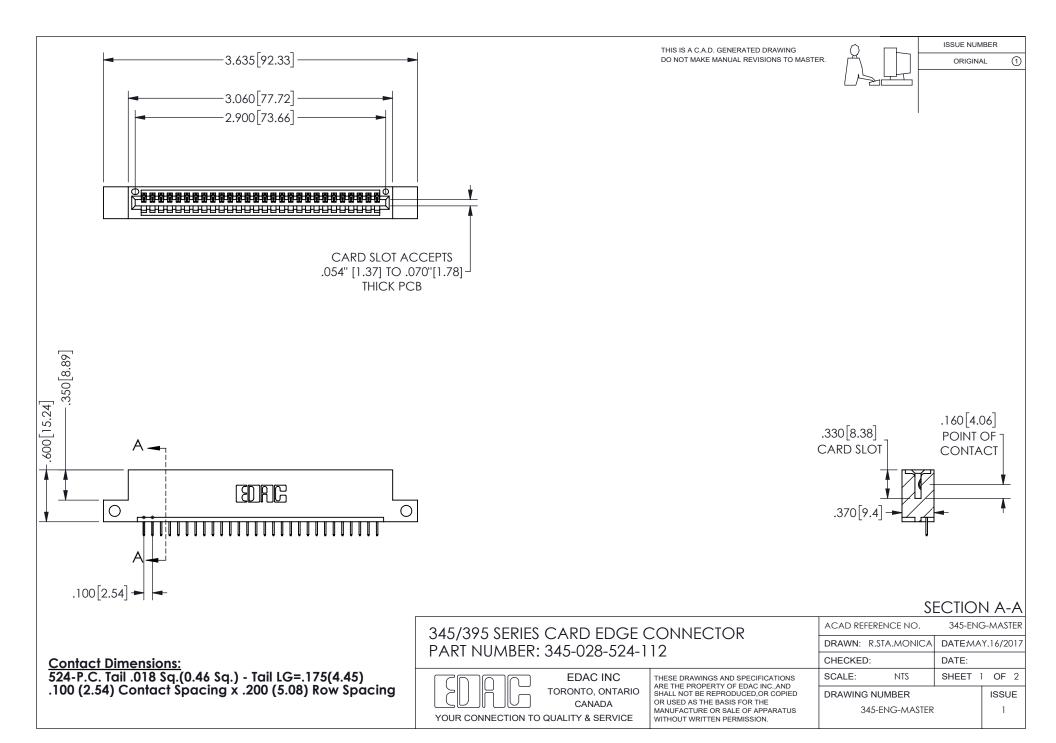

ISSUE NUMBER ORIGINAL

1









**Contact Code 558** 

Contact Code 559

Contact Code 560

INSULATOR MATERIAL: THERMOPLASTIC POLYESTER, UL 94V-0

DAP MATERIAL AVAILABLE UPON REQUEST

CONTACT MATERIAL; COPPER ALLOY

CONTACT PLATING: GOLD ON THE MATING AREA, TIN PLATING ON THE CONTACT TAILS, NICKEL UNDERPLATE

345/395 SERIES CARD EDGE CONNECTOR CONTACT CODE 555,556,558,559,560 DIMENSIONS

YOUR CONNECTION TO QUALITY & SERVICE

**EDAC INC** TORONTO, ONTARIO CANADA

THESE DRAWINGS AND SPECIFICATIONS ARE THE PROPERTY OF EDAC INC.,AND SHALL NOT BE REPRODUCED, OR COPIED OR USED AS THE BASIS FOR THE MANUFACTURE OR SALE OF APPARATUS WITHOUT WRITTEN PERMISSION.

| ACAD REFERENCE NO.  | 345-ENG-MASTER   |
|---------------------|------------------|
| DRAWN: R.STA.MONICA | DATE:MAY.16/2017 |
| CHE