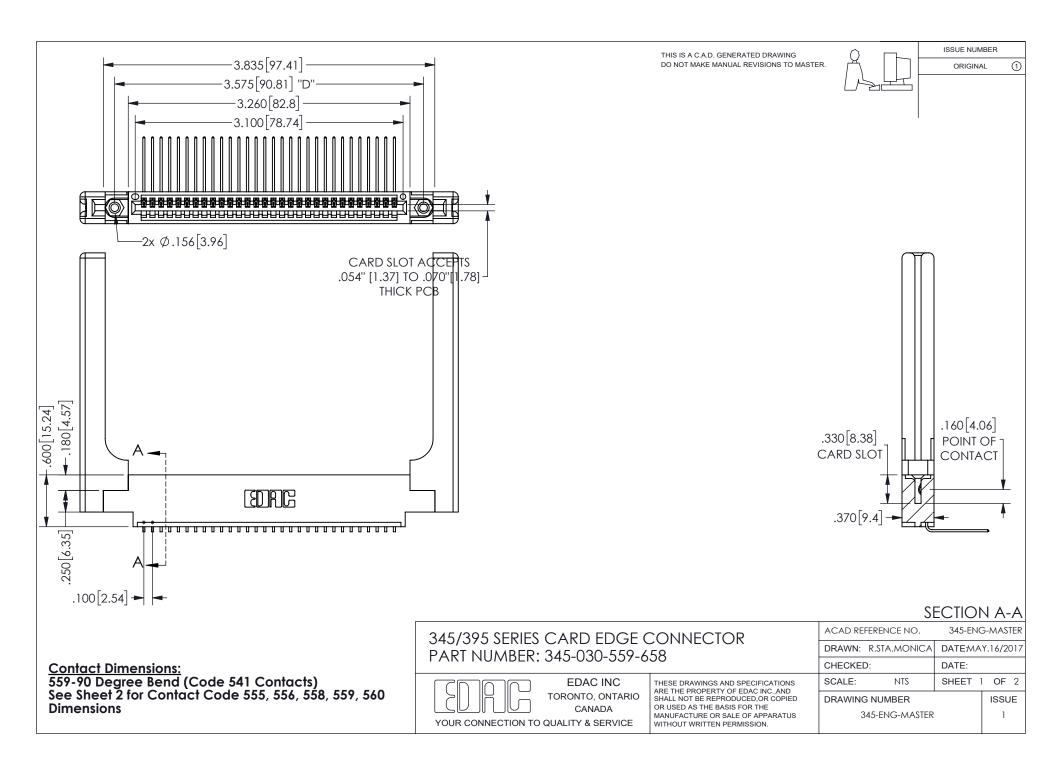

ISSUE NUMBER ORIGINAL

1









**Contact Code 558** 

Contact Code 559

Contact Code 560

INSULATOR MATERIAL: THERMOPLASTIC POLYESTER, UL 94V-0 DAP MATERIAL AVAILABLE UPON REQUEST

CONTACT MATERIAL; COPPER ALLOY

CONTACT PLATING: GOLD ON THE MATING AREA, TIN PLATING ON THE CONTACT TAILS, NICKEL UNDERPLATE

## 345/395 SERIES CARD EDGE CONNECTOR CONTACT CODE 555,556,558,559,560 DIMENSIONS

YOUR CONNECTION TO QUALITY & SERVICE

**EDAC INC** TORONTO, ONTARIO CANADA

THESE DRAWINGS AND SPECIFICATIONS ARE THE PROPERTY OF EDAC INC.,AND SHALL NOT BE REPRODUCED, OR COPIED OR USED AS THE BASIS FOR THE MANUFACTURE OR SALE OF APPARATUS WITHOUT WRITTEN PERMISSION.

| ACAD REFERENCE NO.  | 345-ENG-MASTER   |
|---------------------|------------------|
| DRAWN: R.STA.MONICA | DATE:MAY.16/2017 |
| C