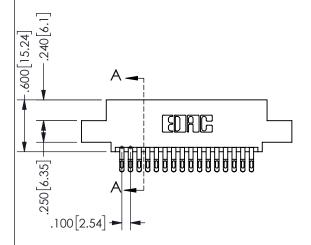

## **SECTION A-A**

345/395 SERIES CARD EDGE CONNECTOR PART NUMBER: 345-032-555-504

**EDAC INC** TORONTO, ONTARIO CANADA

THESE DRAWINGS AND SPECIFICATIONS ARE THE PROPERTY OF EDAC INC., AND SHALL NOT BE REPRODUCED, OR COPIED OR USED AS THE BASIS FOR THE MANUFACTURE OR SALE OF APPARATUS WITHOUT WRITTEN PERMISSION.