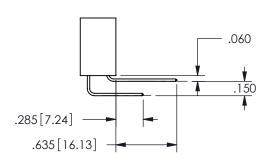

## <u>Contact Dimensions:</u> 555-Extender Board Bend (Code 500 Contacts) See Sheet 2 for Contact Code 555, 556, 558, 559, 560 **Dimensions**

.160 4.06 .330[8.38] POINT OF CARD SLOT CONTACT .370 9.4