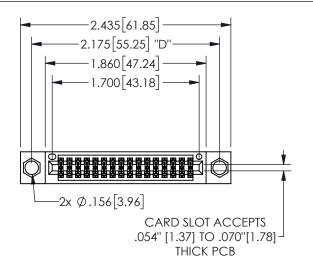

## **SECTION A-A**

345/395 SERIES CARD EDGE CONNECTOR PART NUMBER: 345-032-555-504

**EDAC INC** TORONTO, ONTARIO CANADA

THESE DRAWINGS AND SPECIFICATIONS ARE THE PROPERTY OF EDAC INC., AND SHALL NOT BE REPRODUCED, OR COPIED OR USED AS THE BASIS FOR THE MANUFACTURE OR SALE OF APPARATUS WITHOUT WRITTEN PERMISSION.

| ACAD REFERENCE NO. |              | 345-ENG-MASTER   |       |
|--------------------|--------------|------------------|-------|
| DRAWN:             | R.STA.MONICA | DATE:MAY.16/2017 |       |
| CHECKE             | D:           | DATE:            |       |
| SCALE:             | NTS          | SHEET            | OF 2  |
| DRAWING            | G NUMBER     |                  | ISSUE |
| 345-ENG-MASTER     |              |                  | 1     |
|                    |              |                  | l     |