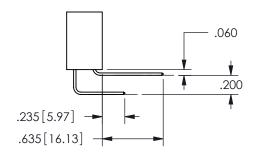

THIS IS A C.A.D. GENERATED DRAWING DO NOT MAKE MANUAL REVISIONS TO MASTER.

ISSUE NUMBER

ORIGINAL

1

<u>Contact Dimensions:</u>
540-Wire Wrap .025 Sq.(0.64 Sq.) - Tail LG=.560(14.22)
.100 (2.54) Contact Spacing x .200 (5.08) Row Spacing

.330[8.38] POINT OF CARD SLOT CONTACT .370 9.4

.160 4.06

SECTION A-A

345/395 SERIES CARD EDGE CONNECTOR PART NUMBER: 345-034-540-208

YOUR CONNECTION TO QUALITY & SERVICE

**EDAC INC** TORONTO, ONTARIO CANADA