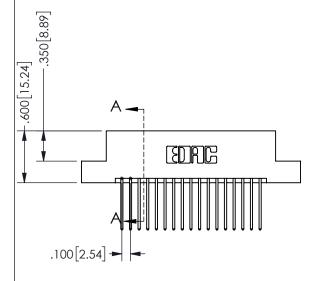

## 345/395 SERIES CARD EDGE CONNECTOR CONTACT CODE 555,556,558,559,560 DIMENSIONS

YOUR CONNECTION TO QUALITY & SERVICE

**EDAC INC** TORONTO, ONTARIO CANADA

THESE DRAWINGS AND SPECIFICATIONS ARE THE PROPERTY OF EDAC INC.,AND SHALL NOT BE REPRODUCED, OR COPIED OR USED AS THE BASIS FOR THE MANUFACTURE OR SALE OF APPARATUS WITHOUT WRITTEN PERMISSION.