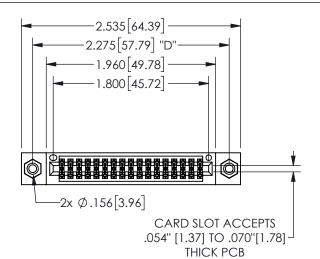

## 345/395 SERIES CARD EDGE CONNECTOR CONTACT CODE 555,556,558,559,560 DIMENSIONS

YOUR CONNECTION TO QUALITY & SERVICE

**EDAC INC** TORONTO, ONTARIO CANADA

THESE DRAWINGS AND SPECIFICATIONS ARE THE PROPERTY OF EDAC INC.,AND SHALL NOT BE REPRODUCED, OR COPIED OR USED AS THE BASIS FOR THE MANUFACTURE OR SALE OF APPARATUS WITHOUT WRITTEN PERMISSION.