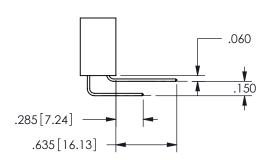

.330[8.38] POINT OF CARD SLOT CONTACT .370 9.4

.160 4.06

SECTION A-A

345/395 SERIES CARD EDGE CONNECTOR PART NUMBER: 345-034-540-208

YOUR CONNECTION TO QUALITY & SERVICE

**EDAC INC** TORONTO, ONTARIO CANADA