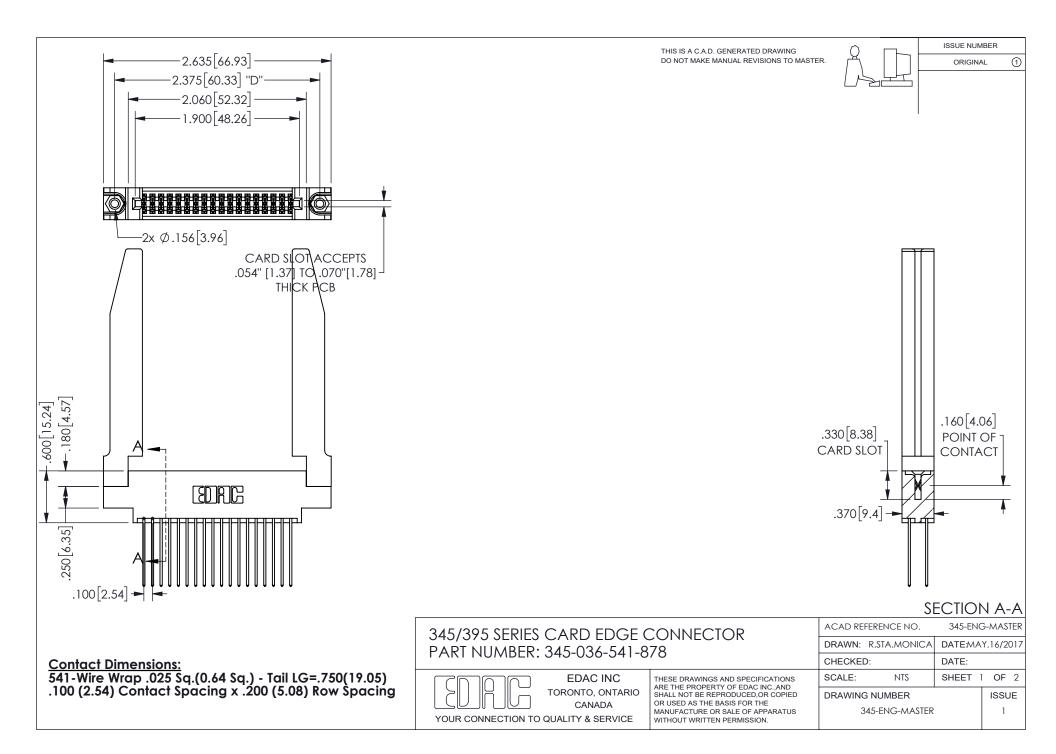

345/395 SERIES CARD EDGE CONNECTOR CONTACT CODE 555,556,558,559,560 DIMENSIONS

YOUR CONNECTION TO QUALITY & SERVICE

**EDAC INC** TORONTO, ONTARIO CANADA

THESE DRAWINGS AND SPECIFICATIONS ARE THE PROPERTY OF EDAC INC.,AND SHALL NOT BE REPRODUCED, OR COPIED OR USED AS THE BASIS FOR THE MANUFACTURE OR SALE OF APPARATUS WITHOUT WRITTEN PERMISSION.

ORIGINAL 1

ISSUE NUMBER

**Contact Code 558** 

Contact Code 559

Contact Code 560

INSULATOR MATERIAL: THERMOPLASTIC POLYESTER, UL 94V-0 DAP MATERIAL AVAILABLE UPON REQUEST

CONTACT MATERIAL; COPPER ALLOY CONTACT PLATING: GOLD ON THE MATING AREA, TIN PLATING ON THE CONTACT TAILS, NICKEL UNDERPLATE