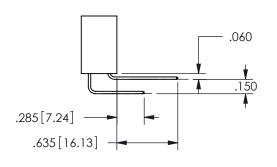

## -.350[8.89] .600[15.24] .100 [2.54]

<u>Contact Dimensions:</u> 544-Wire Wrap .050x.025(1.27x0.64) - Tail LG=.750(19.05)

.100 (2.54) Contact Spacing x .200 (5.08) Row Spacing

SECTION A-A

ISSUE NUMBER ORIGINAL

1

**Contact Code 558** 

Contact Code 559

**Contact Code 560** 

INSULATOR MATERIAL: THERMOPLASTIC POLYESTER, UL 94V-0

DAP MATERIAL AVAILABLE UPON REQUEST

CONTACT MATERIAL; COPPER ALLOY

CONTACT PLATING: GOLD ON THE MATING AREA, TIN PLATING ON THE CONTACT TAILS, NICKEL UNDERPLATE

345/395 SERIES CARD EDGE CONNECTOR CONTACT CODE 555,556,558,559,560 DIMENSIONS