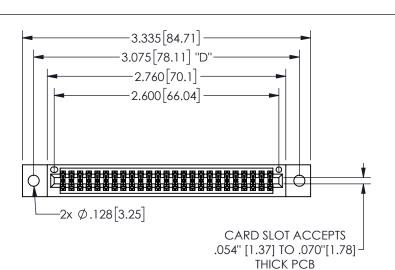

## 345/395 SERIES CARD EDGE CONNECTOR PART NUMBER: 345-050-544-202

YOUR CONNECTION TO QUALITY & SERVICE

**EDAC INC** TORONTO, ONTARIO CANADA

THESE DRAWINGS AND SPECIFICATIONS ARE THE PROPERTY OF EDAC INC.,AND SHALL NOT BE REPRODUCED, OR COPIED OR USED AS THE BASIS FOR THE MANUFACTURE OR SALE OF APPARATUS WITHOUT WRITTEN PERMISSION.