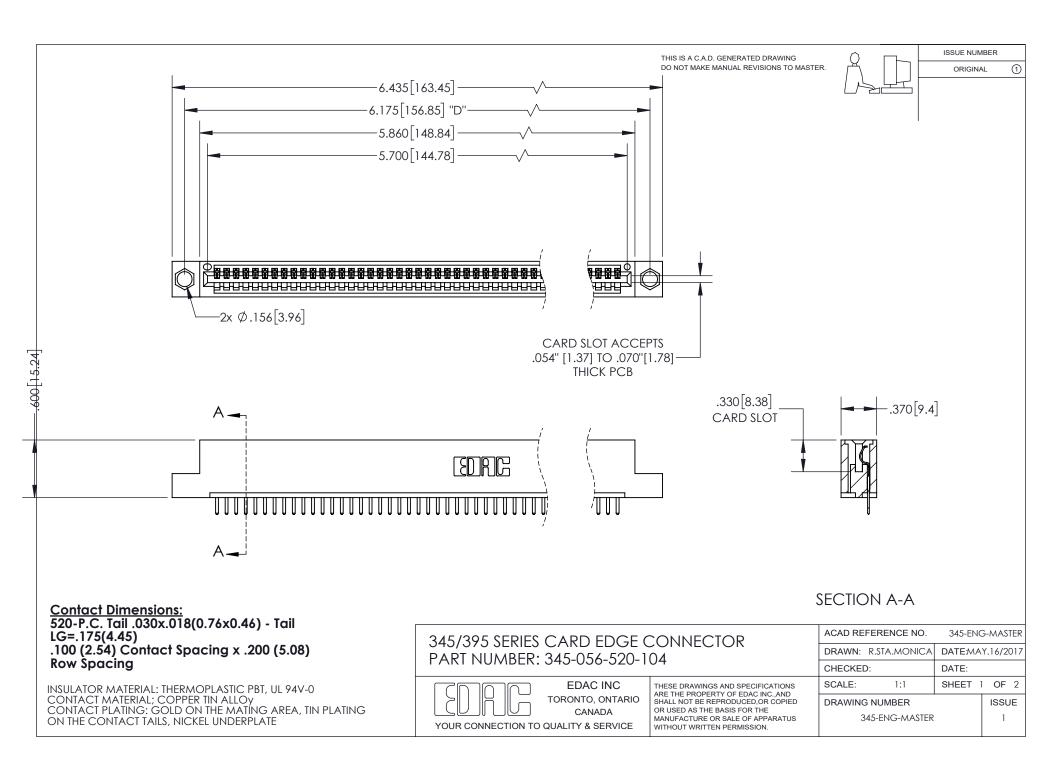

ISSUE NUMBER ORIGINAL

1

**Contact Code 558** 

**Contact Code 559** 

Contact Code 560

- INSULATOR MATERIAL: THERMOPLASTIC POLYESTER, UL 94V-0
- DAP MATERIAL AVAILABLE UPON REQUEST
- CONTACT MATERIAL; COPPER ALLOY

CONTACT PLATING: GOLD ON THE MATING AREA, TIN PLATING ON THE CONTACT TAILS, NICKEL UNDERPLATE

\*FOR ALL OTHER SPECIFICATIONS REFER TO SHEET 3\*

## 345/395 SERIES CARD EDGE CONNECTOR CONTACT CODE 555,556,558,559,560 DIMENSIONS

YOUR CONNECTION TO QUALITY & SERVICE

**EDAC INC** TORONTO, ONTARIO CANADA

THESE DRAWINGS AND SPECIFICATIONS ARE THE PROPERTY OF EDAC INC.,AND SHALL NOT BE REPRODUCED, OR COPIED OR USED AS THE BASIS FOR THE MANUFACTURE OR SALE OF APPARATUS WITHOUT WRITTEN PERMISSION.