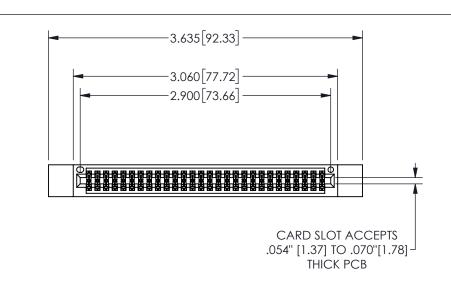

THIS IS A C.A.D. GENERATED DRAWING DO NOT MAKE MANUAL REVISIONS TO MASTER.

ISSUE NUMBER

ORIGINAL

1

.160 4.06 .330[8.38] POINT OF CARD SLOT CONTACT .370 9.4

-.180[4.57] .600[15.24] RIPINGS .250[6.35] .100[2.54]

<u>Contact Dimensions:</u>
521-P.C. Tail .025 Sq.(0.64 Sq.) - Tail LG=.150(3.81)
.100 (2.54) Contact Spacing x .200 (5.08) Row Spacing

345/395 SERIES CARD EDGE CONNECTOR PART NUMBER: 345-056-521-812

YOUR CONNECTION TO QUALITY & SERVICE