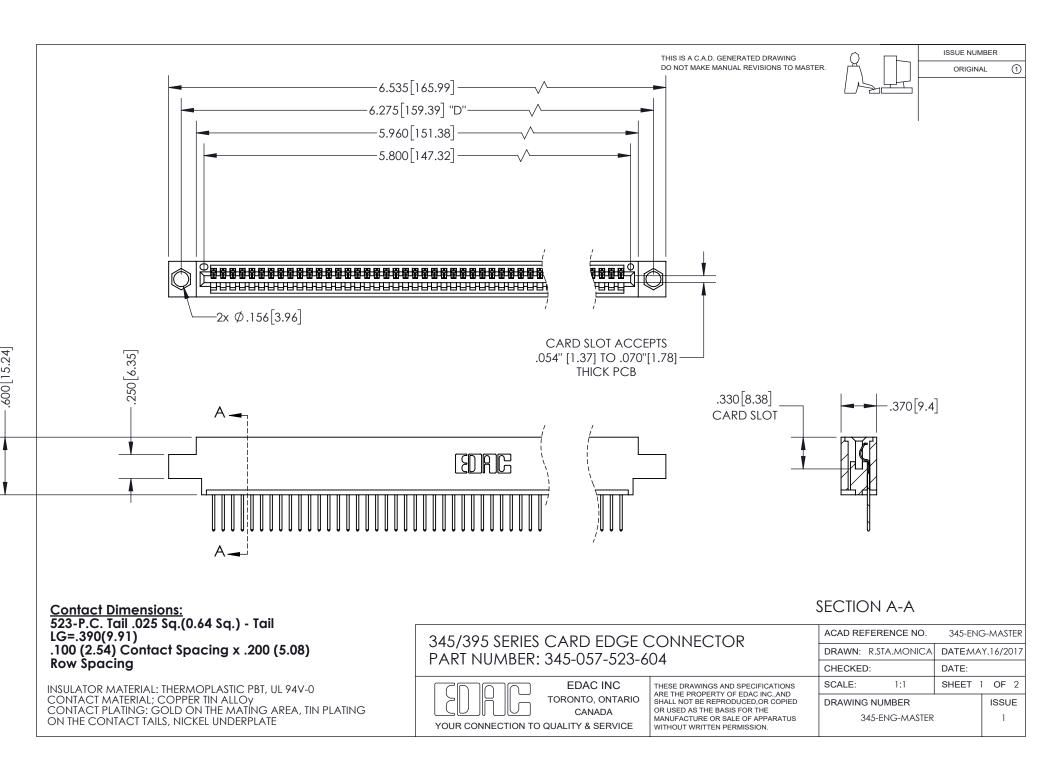

ISSUE NUMBER ORIGINAL

1

**Contact Code 558** 

**Contact Code 559** 

Contact Code 560

- INSULATOR MATERIAL: THERMOPLASTIC POLYESTER, UL 94V-0
- DAP MATERIAL AVAILABLE UPON REQUEST
- CONTACT MATERIAL; COPPER ALLOY