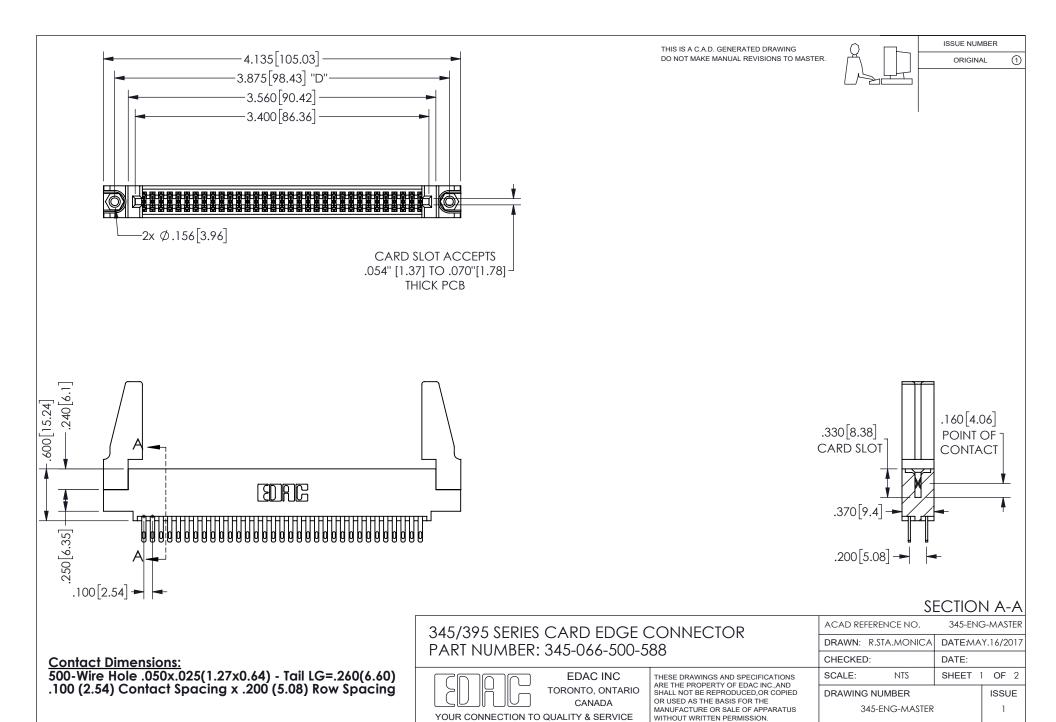

ISSUE NUMBER ORIGINAL

1

**Contact Code 558** 

Contact Code 559

Contact Code 560

INSULATOR MATERIAL: THERMOPLASTIC POLYESTER, UL 94V-0 DAP MATERIAL AVAILABLE UPON REQUEST

CONTACT MATERIAL; COPPER ALLOY

CONTACT PLATING: GOLD ON THE MATING AREA, TIN PLATING ON THE CONTACT TAILS, NICKEL UNDERPLATE

## 345/395 SERIES CARD EDGE CONNECTOR CONTACT CODE 555,556,558,559,560 DIMENSIONS

YOUR CONNECTION TO QUALITY & SERVICE

**EDAC INC** TORONTO, ONTARIO CANADA

THESE DRAWINGS AND SPECIFICATIONS ARE THE PROPERTY OF EDAC INC.,AND SHALL NOT BE REPRODUCED, OR COPIED OR USED AS THE BASIS FOR THE MANUFACTURE OR SALE OF APPARATUS WITHOUT WRITTEN PERMISSION.

| ACAD REFERENCE NO.  | 345-ENG-MASTER   |
|---------------------|------------------|
| DRAWN: R.STA.MONICA | DATE:MAY.16/2017 |
| CHECKED:            | DATE:            |
| SCALE: 1:1          | SHEET 2 OF 2     |
| DRAWING NUMBER      | ISSUE            |
| 345-ENG-MASTER      | 1                |