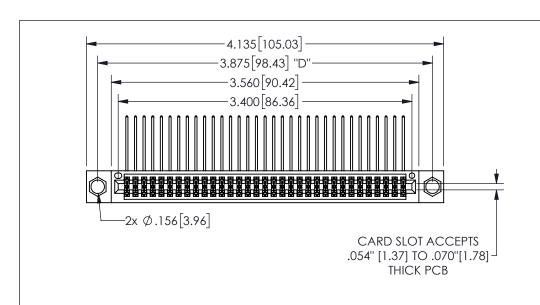

THIS IS A C.A.D. GENERATED DRAWING DO NOT MAKE MANUAL REVISIONS TO MASTER.

ISSUE NUMBER ORIGINAL 1

.160 4.06 .330[8.38] POINT OF CARD SLOT CONTACT .370 9.4 .150[3.81]

<u>Contact Dimensions:</u>
559-90 Degree Bend (Code 541 Contacts)
See Sheet 2 for Contact Code 555, 556, 558, 559, 560 **Dimensions** 

345/395 SERIES CARD EDGE CONNECTOR PART NUMBER: 345-066-559-504

YOUR CONNECTION TO QUALITY & SERVICE

**EDAC INC** TORONTO, ONTARIO CANADA

THESE DRAWINGS AND SPECIFICATIONS ARE THE PROPERTY OF EDAC INC.,AND SHALL NOT BE REPRODUCED, OR COPIED OR USED AS THE BASIS FOR THE MANUFACTURE OR SALE OF APPARATUS WITHOUT WRITTEN PERMISSION.