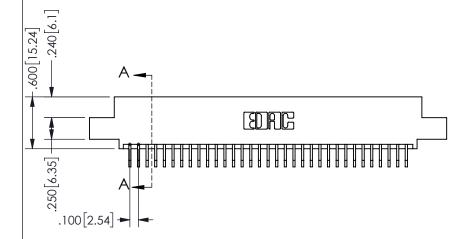

SECTION A-A

ISSUE NUMBER ORIGINAL

1

**Contact Code 558** 

Contact Code 559

**Contact Code 560** 

INSULATOR MATERIAL: THERMOPLASTIC POLYESTER, UL 94V-0 DAP MATERIAL AVAILABLE UPON REQUEST

CONTACT MATERIAL; COPPER ALLOY

CONTACT PLATING: GOLD ON THE MATING AREA, TIN PLATING ON THE CONTACT TAILS, NICKEL UNDERPLATE