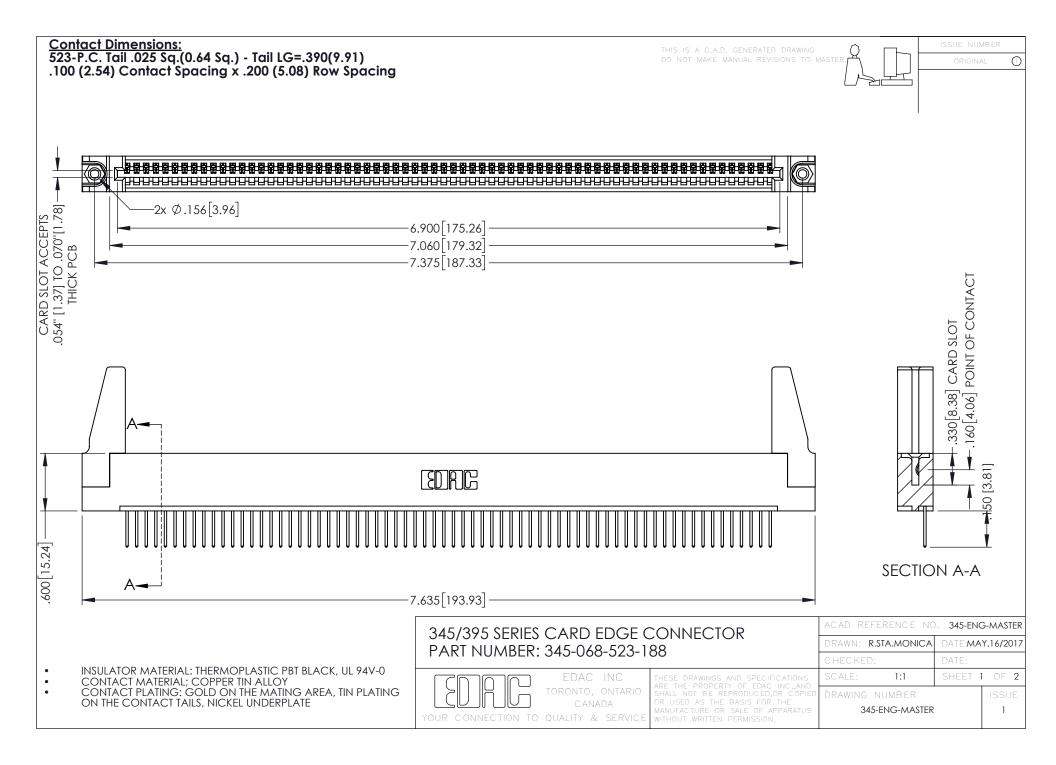

345/395 SERIES CARD EDGE CONNECTOR CONTACT CODE 555,556,558,559,560 DIMENSIONS

YOUR CONNECTION TO QUALITY & SERVICE

|      | ACAD REFERENCE NO. 345-ENG-MASTER |                  |
|------|-----------------------------------|------------------|
| S    | DRAWN: R.STA.MONICA               | DATE:MAY.16/2017 |
|      | CHECKED:                          | DATE:            |
| J ** | SCALE: 1:1                        | SHEET 2 OF 2     |
| ED   | DRAWING NUMBER                    | ISSUE            |