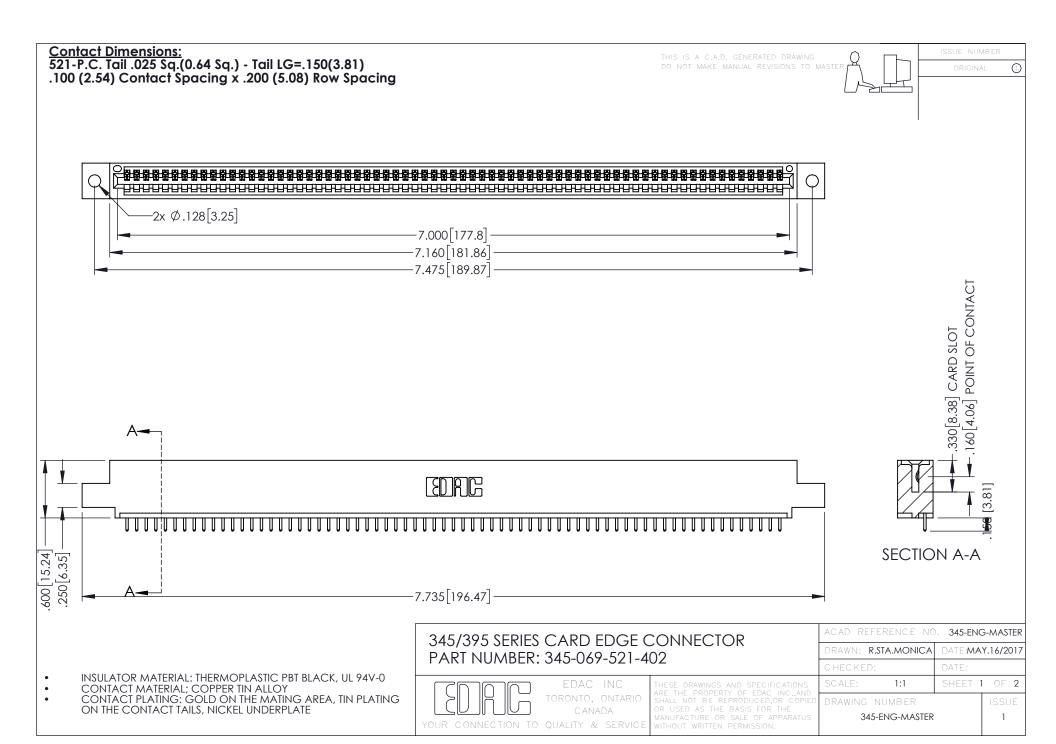

**Contact Code 558** 

Contact Code 559

**Contact Code 560** 

INSULATOR MATERIAL: THERMOPLASTIC POLYESTER, UL 94V-0

DAP MATERIAL AVAILABLE UPON REQUEST

CONTACT MATERIAL; COPPER ALLOY CONTACT PLATING: GOLD ON THE MATING AREA, TIN PLATING ON THE CONTACT TAILS, NICKEL UNDERPLATE

345/395 SERIES CARD EDGE CONNECTOR CONTACT CODE 555,556,558,559,560 DIMENSIONS

YOUR CONNECTION TO QUALITY & SERVICE

|      | ACAD REFERENCE NO. 345-ENG-MASTER |                  |
|------|-----------------------------------|------------------|
| S    | DRAWN: R.STA.MONICA               | DATE:MAY.16/2017 |
|      | CHECKED:                          | DATE:            |
| J ** | SCALE: 1:1                        | SHEET 2 OF 2     |
| ED   | DRAWING NUMBER                    | ISSUE            |

345-E