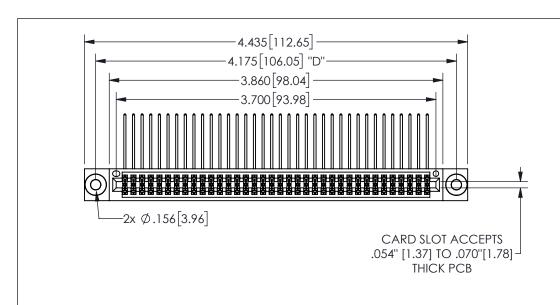

## .240[6.1] .600[15.24] 250 [6.35] .100[2.54]

345/395 SERIES CARD EDGE CONNECTOR PART NUMBER: 345-072-559-503

YOUR CONNECTION TO QUALITY & SERVICE

**EDAC INC** TORONTO, ONTARIO CANADA

THESE DRAWINGS AND SPECIFICATIONS ARE THE PROPERTY OF EDAC INC.,AND SHALL NOT BE REPRODUCED,OR COPIED OR USED AS THE BASIS FOR THE MANUFACTURE OR SALE OF APPARATUS WITHOUT WRITTEN PERMISSION.