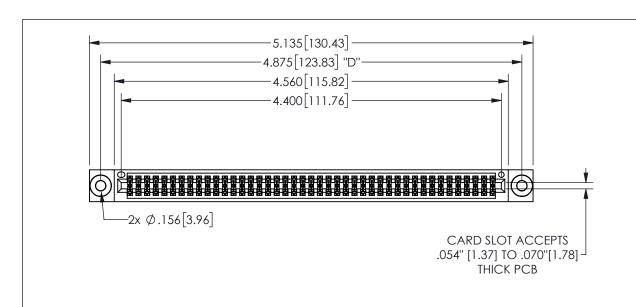

THIS IS A C.A.D. GENERATED DRAWING DO NOT MAKE MANUAL REVISIONS TO MASTER.

ISSUE NUMBER ORIGINAL

.160 4.06 .330[8.38] POINT OF CARD SLOT CONTACT .370 9.4

<u>Contact Dimensions:</u> 544-Wire Wrap .050x.025(1.27x0.64) - Tail LG=.750(19.05)

.100 (2.54) Contact Spacing x .200 (5.08) Row Spacing

345/395 SERIES CARD EDGE CONNECTOR PART NUMBER: 345-086-544-503

YOUR CONNECTION TO QUALITY & SERVICE

**EDAC INC** TORONTO, ONTARIO CANADA

THESE DRAWINGS AND SPECIFICATIONS ARE THE PROPERTY OF EDAC INC.,AND SHALL NOT BE REPRODUCED, OR COPIED OR USED AS THE BASIS FOR THE MANUFACTURE OR SALE OF APPARATUS WITHOUT WRITTEN PERMISSION.

| ACAD REFERENCE NO.  | 345-ENG-MASTER   |
|---------------------|------------------|
| DRAWN: R.STA.MONICA | DATE:MAY.16/2017 |
| CHECKED:            | DATE:            |
| SCALE: NTS          | SHEET 1 OF 2     |
| DRAWING NUMBER      | ISSUE            |
| 345-ENG-MASTER      | 1                |
|                     |                  |