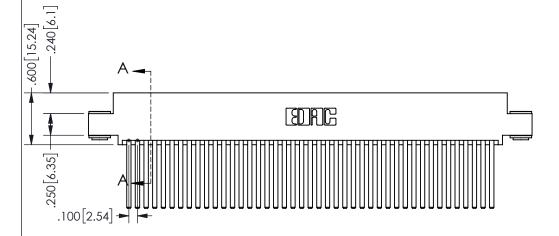

SECTION A-A

ISSUE NUMBER ORIGINAL

1

**Contact Code 558** 

Contact Code 559

**Contact Code 560** 

INSULATOR MATERIAL: THERMOPLASTIC POLYESTER, UL 94V-0 DAP MATERIAL AVAILABLE UPON REQUEST

CONTACT MATERIAL; COPPER ALLOY

CONTACT PLATING: GOLD ON THE MATING AREA, TIN PLATING ON THE CONTACT TAILS, NICKEL UNDERPLATE

|                | ACAD REFERENCE NO.  | 345-ENG-MASTER   |
|----------------|---------------------|------------------|
|                | DRAWN: R.STA.MONICA | DATE:MAY.16/2017 |
|                | CHECKED:            | DATE:            |
|                | SCALE: 1:1          | SHEET 2 OF 2     |
|                | DRAWING NUMBER      | ISSUE            |
| 345-ENG-MASTER |                     | 1                |