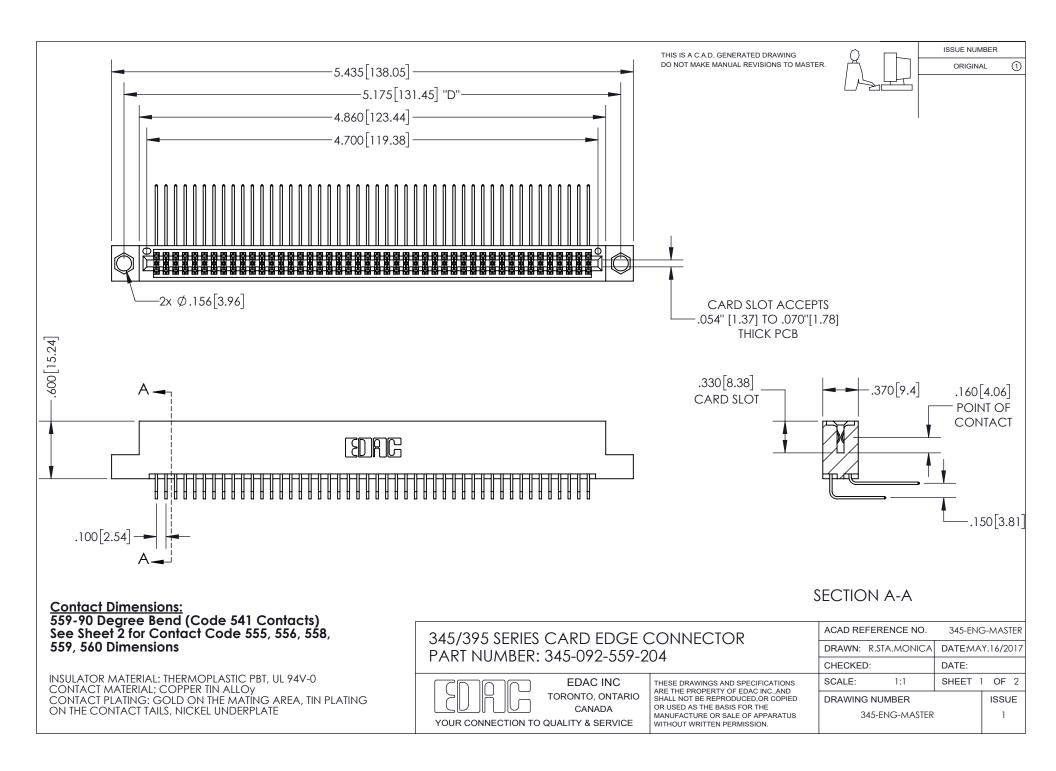

ISSUE NUMBER ORIGINAL

1

**Contact Code 558** 

**Contact Code 559** 

Contact Code 560

- INSULATOR MATERIAL: THERMOPLASTIC POLYESTER, UL 94V-0
- DAP MATERIAL AVAILABLE UPON REQUEST
- CONTACT MATERIAL; COPPER ALLOY

CONTACT PLATING: GOLD ON THE MATING AREA, TIN PLATING ON THE CONTACT TAILS, NICKEL UNDERPLATE

\*FOR ALL OTHER SPECIFICATIONS REFER TO SHEET 3\*

## 345/395 SERIES CARD EDGE CONNECTOR CONTACT CODE 555,556,558,559,560 DIMENSIONS

YOUR CONNECTION TO QUALITY & SERVICE

**EDAC INC** TORONTO, ONTARIO CANADA

THESE DRAWINGS AND SPECIFICATIONS ARE THE PROPERTY OF EDAC INC.,AND SHALL NOT BE REPRODUCED, OR COPIED OR USED AS THE BASIS FOR THE MANUFACTURE OR SALE OF APPARATUS WITHOUT WRITTEN PERMISSION.