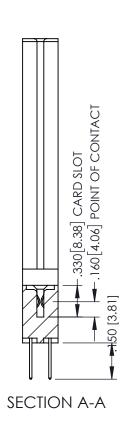

345-ENG-MASTER

**Contact Code 558** 

Contact Code 559

**Contact Code 560** 

INSULATOR MATERIAL: THERMOPLASTIC POLYESTER, UL 94V-0

DAP MATERIAL AVAILABLE UPON REQUEST

CONTACT MATERIAL; COPPER ALLOY CONTACT PLATING: GOLD ON THE MATING AREA, TIN PLATING ON THE CONTACT TAILS, NICKEL UNDERPLATE

345/395 SERIES CARD EDGE CONNECTOR CONTACT CODE 555,556,558,559,560 DIMENSIONS

YOUR CONNECTION TO QUALITY & SERVICE

ACAD REFERENCE NO. 345-ENG-MASTER DATE:MAY.16/2017 DRAWN: R.STA.MONICA 1:1 SHEET 2 OF 2 345-ENG-MASTER