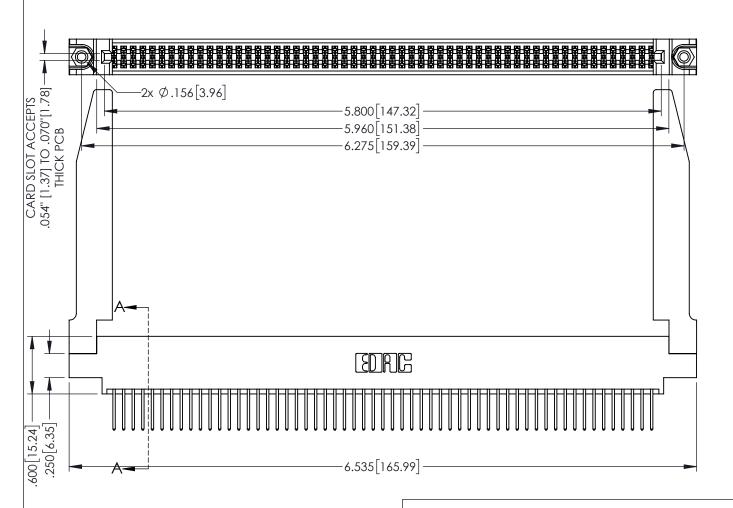

<u>Contact Dimensions:</u>
523-P.C. Tail .025 Sq.(0.64 Sq.) - Tail LG=.390(9.91)
.100 (2.54) Contact Spacing x .200 (5.08) Row Spacing

1

- INSULATOR MATERIAL: THERMOPLASTIC PBT BLACK, UL 94V-0
- CONTACT MATERIAL; COPPER TIN ALLOY CONTACT PLATING: GOLD ON THE MATING AREA, TIN PLATING ON THE CONTACT TAILS, NICKEL UNDERPLATE

| 345/395 SERIES CARD EDGE CONNECTOR |
|------------------------------------|
| PART NUMBER: 345-114-523-878       |

YOUR CONNECTION TO QUALITY & SERVICE

|                                                                                                                                                                     | Ĺ |
|---------------------------------------------------------------------------------------------------------------------------------------------------------------------|---|
| THESE DRAWINGS AND SPECIFICATIONS ARE THE PROPERTY OF EDAC INC.,AND SHALL NOT BE REPRODUCED,OR COPIED OR USED AS THE BASIS FOR THE MANUFACTURE OR SALE OF APPARATUS | - |
| WITHOUT WRITTEN PERMISSION.                                                                                                                                         |   |

| ACAD REFERENCE NO   | . 345-ENG-MASTER |
|---------------------|------------------|
| DRAWN: R.STA.MONICA | DATE:MAY.16/2017 |
| CHECKED:            | DATE:            |
| SCALE: 1:1          | SHEET 1 OF 2     |
| DRAWING NUMBER      | ISSUE            |
| 0.45 51.40 1.4.0755 |                  |