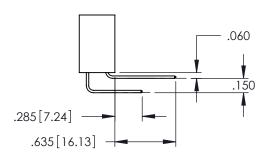

<u>Contact Dimensions:</u>
523-P.C. Tail .025 Sq.(0.64 Sq.) - Tail LG=.390(9.91)
.100 (2.54) Contact Spacing x .200 (5.08) Row Spacing

1

- INSULATOR MATERIAL: THERMOPLASTIC PBT BLACK, UL 94V-0
- CONTACT MATERIAL; COPPER TIN ALLOY CONTACT PLATING: GOLD ON THE MATING AREA, TIN PLATING ON THE CONTACT TAILS, NICKEL UNDERPLATE

345-ENG-MASTER

**Contact Code 558** 

Contact Code 559

**Contact Code 560** 

INSULATOR MATERIAL: THERMOPLASTIC POLYESTER, UL 94V-0

DAP MATERIAL AVAILABLE UPON REQUEST

CONTACT MATERIAL; COPPER ALLOY CONTACT PLATING: GOLD ON THE MATING AREA, TIN PLATING ON THE CONTACT TAILS, NICKEL UNDERPLATE

345/395 SERIES CARD EDGE CONNECTOR CONTACT CODE 555,556,558,559,560 DIMENSIONS

YOUR CONNECTION TO QUALITY & SERVICE

ACAD REFERENCE NO. 345-ENG-MASTER DATE:MAY.16/2017 DRAWN: R.STA.MONICA 1:1 SHEET 2 OF 2 345-ENG-MASTER