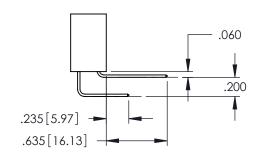

<u>Contact Dimensions:</u>
523-P.C. Tail .025 Sq.(0.64 Sq.) - Tail LG=.390(9.91)
.100 (2.54) Contact Spacing x .200 (5.08) Row Spacing

1

- INSULATOR MATERIAL: THERMOPLASTIC PBT BLACK, UL 94V-0
- CONTACT MATERIAL; COPPER TIN ALLOY CONTACT PLATING: GOLD ON THE MATING AREA, TIN PLATING ON THE CONTACT TAILS, NICKEL UNDERPLATE

345-ENG-MASTER

**Contact Code 558** 

Contact Code 559

**Contact Code 560** 

INSULATOR MATERIAL: THERMOPLASTIC POLYESTER, UL 94V-0

DAP MATERIAL AVAILABLE UPON REQUEST

CONTACT MATERIAL; COPPER ALLOY CONTACT PLATING: GOLD ON THE MATING AREA, TIN PLATING ON THE CONTACT TAILS, NICKEL UNDERPLATE

345/395 SERIES CARD EDGE CONNECTOR CONTACT CODE 555,556,558,559,560 DIMENSIONS

YOUR CONNECTION TO QUALITY & SERVICE

ACAD REFERENCE NO. 345-ENG-MASTER DATE:MAY.16/2017 DRAWN: R.STA.MONICA 1:1 SHEET 2 OF 2 345-ENG-MASTER