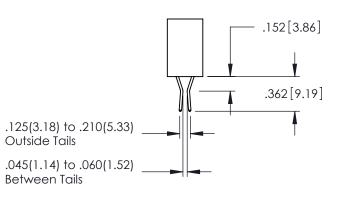

345-ENG-MASTER

**Contact Code 558** 

Contact Code 559

**Contact Code 560** 

INSULATOR MATERIAL: THERMOPLASTIC POLYESTER, UL 94V-0

DAP MATERIAL AVAILABLE UPON REQUEST

CONTACT MATERIAL; COPPER ALLOY CONTACT PLATING: GOLD ON THE MATING AREA, TIN PLATING ON THE CONTACT TAILS, NICKEL UNDERPLATE