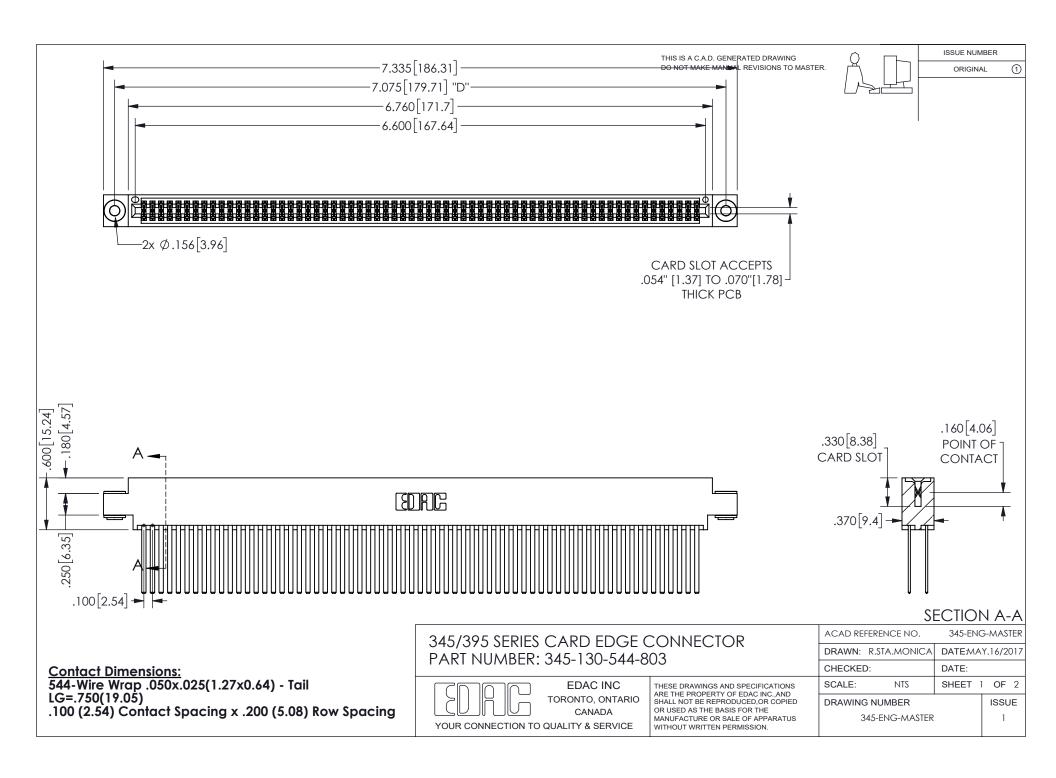

ISSUE NUMBER ORIGINAL

1









**Contact Code 558** 

Contact Code 559

Contact Code 560

INSULATOR MATERIAL: THERMOPLASTIC POLYESTER, UL 94V-0 DAP MATERIAL AVAILABLE UPON REQUEST

CONTACT MATERIAL; COPPER ALLOY

CONTACT PLATING: GOLD ON THE MATING AREA, TIN PLATING ON THE CONTACT TAILS, NICKEL UNDERPLATE

## 345/395 SERIES CARD EDGE CONNECTOR CONTACT CODE 555,556,558,559,560 DIMENSIONS

YOUR CONNECTION TO QUALITY & SERVICE

**EDAC INC** TORONTO, ONTARIO CANADA

THESE DRAWINGS AND SPECIFICATIONS ARE THE PROPERTY OF EDAC INC.,AND SHALL NOT BE REPRODUCED, OR COPIED OR USED AS THE BASIS FOR THE MANUFACTURE OR SALE OF APPARATUS WITHOUT WRITTEN PERMISSION.

| ACAD REFERENCE NO.  | 345-ENG-MASTER   |
|---------------------|------------------|
| DRAWN: R.STA.MONICA | DATE:MAY.16/2017 |
| C