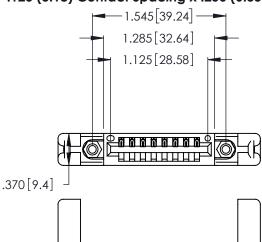

<u>Contact Dimensions:</u>
540-Wire Wrap .025 Sq. (0.64 Sq.) - Tail LG. =.560 (14.22) .125 (3.18) Contact Spacing x .250 (6.35) Row Spacing

INSULATOR MATERIAL: THERMOPLASTIC POLYESTER, UL 94V-0 CONTACT MATERIAL; COPPER, NICKEL, TIN\_ALLOY CA-725

CONTACT PLATING: GOLD ON THE MATING AREA, TIN-LEAD ON THE CONTACT TAILS, NICKEL UNDERPLATE

THIS IS A C.A.D. GENERATED DRAWING DO NOT MAKE MANUAL REVISIONS TO MASTER.

ISSUE NUMBER

1

ORIGINAL

| 346/396 SERIES CARD EDGE CONNECTOR |
|------------------------------------|
| PART NUMBER: 346-008-540-658       |

| ACAD REFERENCE NO. | 346-ENG-MASTER   |
|--------------------|------------------|
| DRAWN: J.LEE       | DATE: APR. 22/09 |
| CHECKED:           | DATE:            |
| SCALE: N.T.S       | SHEET 1 OF 2     |
| DRAWING NUMBER     | ISSUE            |
| 346-ENG-MASTER     | 1                |
| 1                  |                  |