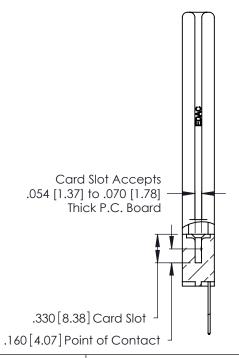

Contact Code 560

INSULATOR MATERIAL: THERMOPLASTIC POLYESTER, UL 94V-0 CONTACT MATERIAL; COPPER, NICKEL, TIN ALLOY CA-725 CONTACT PLATING: GOLD ON THE MATING AREA, TIN-LEAD

ON THE CONTACT TAILS, NICKEL UNDERPLATE

346/396 SERIES CARD EDGE CONNECTOR CONTACT CODE 555,556,558,559,560 DIMENSIONS

YOUR CONNECTION TO QUALITY & SERVICE

**EDAC INC** TORONTO, ONTARIO CANADA

THESE DRAWINGS AND SPECIFICATIONS ARE THE PROPERTY OF EDAC INC.,AND SHALL NOT BE REPRODUCED, OR COPIED OR USED AS THE BASIS FOR THE MANUFACTURE OR SALE OF APPARATUS WITHOUT WRITTEN PERMISSION.