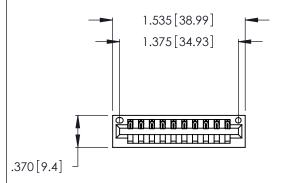

Contact Dimensions: 500-Wire Hole .050x.025 (1.27x0.64) - Tail LG. =.260 (6.60) .125 (3.18) Contact Spacing x .250 (6.35) Row Spacing

THIS IS A C.A.D. GENERATED DRAWING DO NOT MAKE MANUAL REVISIONS TO MASTER.

Card Slot Accepts .054 [1.37] to .070 [1.78] Thick P.C. Board

.330 [8.38] Card Slot .160 [4.07] Point of Contact ISSUE NUMBER ORIGINAL 1

346/396 SERIES CARD EDGE CONNECTOR PART NUMBER: 346-010-500-101

YOUR CONNECTION TO QUALITY & SERVICE