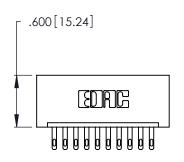

ISSUE NUMBER

ORIGINAL

1

**Contact Code 555** 

Contact Code 556

**Contact Code 558** 

**Contact Code 559** 

**Contact Code 560** 

INSULATOR MATERIAL: THERMOPLASTIC POLYESTER, UL 94V-0 CONTACT MATERIAL; COPPER, NICKEL, TIN ALLOY CA-725 CONTACT PLATING: GOLD ON THE MATING AREA, TIN-LEAD ON THE CONTACT TAILS, NICKEL UNDERPLATE

346/396 SERIES CARD EDGE CONNECTOR CONTACT CODE 555,556,558,559,560 DIMENSIONS