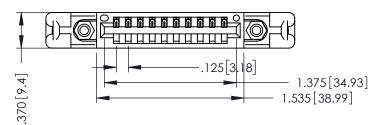

THIS IS A C.A.D. GENERATED DRAWING DO NOT MAKE MANUAL REVISIONS TO MASTER.

ISSUE NUMBER

ORIGINAL

1

346/396 SERIES CARD EDGE CONNECTOR PART NUMBER: 346-010-522-658

YOUR CONNECTION TO QUALITY & SERVICE

**EDAC INC** TORONTO, ONTARIO CANADA

346-ENG-MASTER

INSULATOR MATERIAL: THERMOPLASTIC POLYESTER, UL 94V-0 CONTACT MATERIAL; COPPER, NICKEL, TIN ALLOY CA-725 CONTACT PLATING: GOLD ON THE MATING AREA, TIN-LEAD ON THE CONTACT TAILS, NICKEL UNDERPLATE