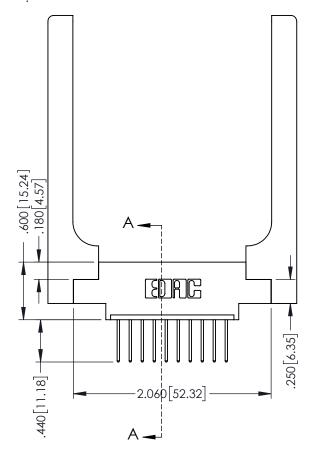

SECTION A-A

ISSUE NUMBER ORIGINAL 1

## 346/396 SERIES CARD EDGE CONNECTOR CONTACT CODE 555,556,558,559,560 DIMENSIONS

YOUR CONNECTION TO QUALITY & SERVICE

**EDAC INC** TORONTO, ONTARIO CANADA

THESE DRAWINGS AND SPECIFICATIONS ARE THE PROPERTY OF EDAC INC.,AND SHALL NOT BE REPRODUCED, OR COPIED OR USED AS THE BASIS FOR THE MANUFACTURE OR SALE OF APPARATUS WITHOUT WRITTEN PERMISSION.