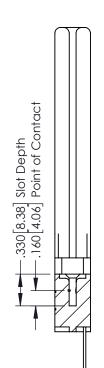

## **Contact Code 555**

## **Contact Code 556**

INSULATOR MATERIAL: THERMOPLASTIC POLYESTER, UL 94V-0 CONTACT MATERIAL; COPPER, NICKEL, TIN ALLOY CA-725 CONTACT PLATING: GOLD ON THE MATING AREA, TIN-LEAD

ON THE CONTACT TAILS, NICKEL UNDERPLATE