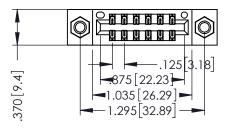

346/396 SERIES CARD EDGE CONNECTOR PART NUMBER: 346-012-555-807

YOUR CONNECTION TO QUALITY & SERVICE

**EDAC INC** TORONTO, ONTARIO CANADA

THESE DRAWINGS AND SPECIFICATIONS ARE THE PROPERTY OF EDAC INC.,AND SHALL NOT BE REPRODUCED,OR COPIED OR USED AS THE BASIS FOR THE MANUFACTURE OR SALE OF APPARATUS WITHOUT WRITTEN PERMISSION.

THIS IS A C.A.D. GENERATED DRAWING DO NOT MAKE MANUAL REVISIONS TO MASTER.

ISSUE NUMBER

ORIGINAL

1

INSULATOR MATERIAL: THERMOPLASTIC POLYESTER, UL 94V-0 CONTACT MATERIAL; COPPER, NICKEL, TIN ALLOY CA-725 CONTACT PLATING: GOLD ON THE MATING AREA, TIN-LEAD ON THE CONTACT TAILS, NICKEL UNDERPLATE