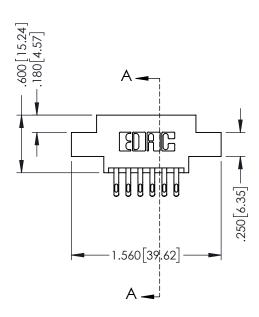

## 346/396 SERIES CARD EDGE CONNECTOR CONTACT CODE 555,556,558,559,560 DIMENSIONS

YOUR CONNECTION TO QUALITY & SERVICE

**EDAC INC** TORONTO, ONTARIO CANADA

THESE DRAWINGS AND SPECIFICATIONS ARE THE PROPERTY OF EDAC INC.,AND SHALL NOT BE REPRODUCED, OR COPIED OR USED AS THE BASIS FOR THE MANUFACTURE OR SALE OF APPARATUS WITHOUT WRITTEN PERMISSION.

## **Contact Code 555**

## **Contact Code 556**

INSULATOR MATERIAL: THERMOPLASTIC POLYESTER, UL 94V-0 CONTACT MATERIAL; COPPER, NICKEL, TIN ALLOY CA-725 CONTACT PLATING: GOLD ON THE MATING AREA, TIN-LEAD

ON THE CONTACT TAILS, NICKEL UNDERPLATE