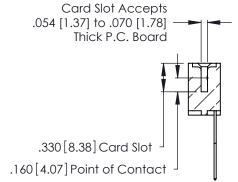

THIS IS A C.A.D. GENERATED DRAWING DO NOT MAKE MANUAL REVISIONS TO MASTER.

ISSUE NUMBER

ORIGINAL

1

**Contact Code 555** 

Contact Code 556

**Contact Code 558** 

**Contact Code 559** 

**Contact Code 560** 

INSULATOR MATERIAL: THERMOPLASTIC POLYESTER, UL 94V-0 CONTACT MATERIAL; COPPER, NICKEL, TIN ALLOY CA-725 CONTACT PLATING: GOLD ON THE MATING AREA, TIN-LEAD

ON THE CONTACT TAILS, NICKEL UNDERPLATE