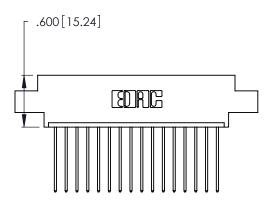

THIS IS A C.A.D. GENERATED DRAWING DO NOT MAKE MANUAL REVISIONS TO MASTER.

346/396 SERIES CARD EDGE CONNECTOR PART NUMBER: 346-016-541-608

**EDAC INC** TORONTO, ONTARIO CANADA

THESE DRAWINGS AND SPECIFICATIONS ARE THE PROPERTY OF EDAC INC.,AND SHALL NOT BE REPRODUCED, OR COPIED OR USED AS THE BASIS FOR THE MANUFACTURE OR SALE OF APPARATUS WITHOUT WRITTEN PERMISSION.

346/396 SERIES CARD EDGE CONNECTOR CONTACT CODE 555,556,558,559,560 DIMENSIONS

YOUR CONNECTION TO QUALITY & SERVICE

**EDAC INC** TORONTO, ONTARIO CANADA

THESE DRAWINGS AND SPECIFICATIONS ARE THE PROPERTY OF EDAC INC.,AND SHALL NOT BE REPRODUCED, OR COPIED OR USED AS THE BASIS FOR THE MANUFACTURE OR SALE OF APPARATUS WITHOUT WRITTEN PERMISSION.