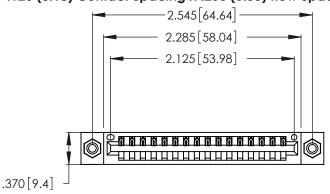

<u>Contact Dimensions:</u>
541-Wire Wrap .025 Sq. (0.64 Sq.) - Tail LG. =.750 (19.05)
.125 (3.18) Contact Spacing x .250 (6.35) Row Spacing

- INSULATOR MATERIAL: THERMOPLASTIC POLYESTER, UL 94V-0 CONTACT MATERIAL; COPPER, NICKEL, TIN ALLOY CA-725
- CONTACT PLATING: GOLD ON THE MATING AREA, TIN-LEAD ON THE CONTACT TAILS, NICKEL UNDERPLATE

THIS IS A C.A.D. GENERATED DRAWING DO NOT MAKE MANUAL REVISIONS TO MASTER.

346/396 SERIES CARD EDGE CONNECTOR PART NUMBER: 346-016-541-608

**EDAC INC** TORONTO, ONTARIO CANADA

THESE DRAWINGS AND SPECIFICATIONS ARE THE PROPERTY OF EDAC INC.,AND SHALL NOT BE REPRODUCED, OR COPIED OR USED AS THE BASIS FOR THE MANUFACTURE OR SALE OF APPARATUS WITHOUT WRITTEN PERMISSION.