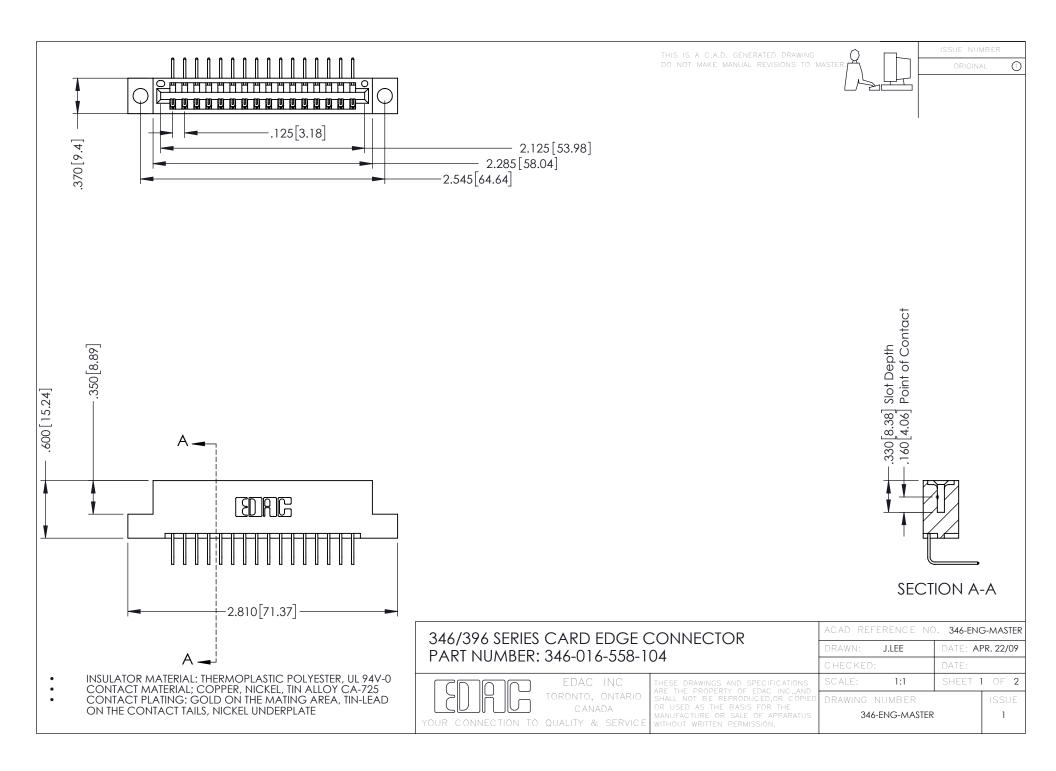

**Contact Code 555** 

**Contact Code 556** 

INSULATOR MATERIAL: THERMOPLASTIC POLYESTER, UL 94V-0 CONTACT MATERIAL; COPPER, NICKEL, TIN ALLOY CA-725

CONTACT PLATING: GOLD ON THE MATING AREA, TIN-LEAD ON THE CONTACT TAILS, NICKEL UNDERPLATE