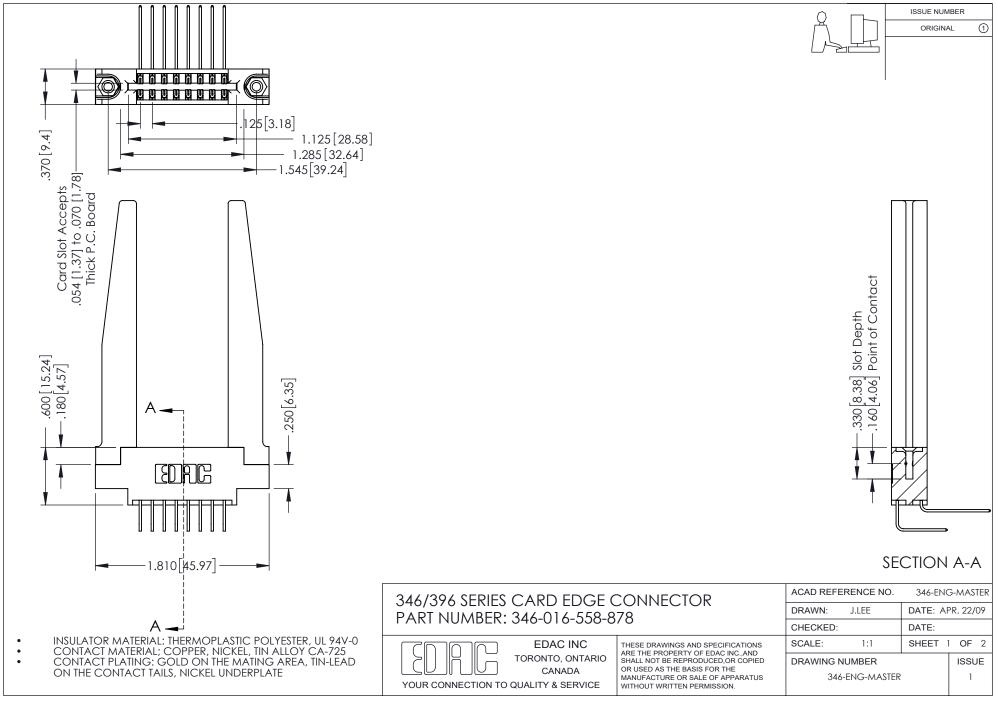

## **Contact Code 556**

INSULATOR MATERIAL: THERMOPLASTIC POLYESTER, UL 94V-0 CONTACT MATERIAL; COPPER, NICKEL, TIN ALLOY CA-725 CONTACT PLATING: GOLD ON THE MATING AREA, TIN-LEAD

ON THE CONTACT TAILS, NICKEL UNDERPLATE

## 346/396 SERIES CARD EDGE CONNECTOR CONTACT CODE 555,556,558,559,560 DIMENSIONS

YOUR CONNECTION TO QUALITY & SERVICE

**EDAC INC** TORONTO, ONTARIO CANADA

THESE DRAWINGS AND SPECIFICATIONS ARE THE PROPERTY OF EDAC INC.,AND SHALL NOT BE REPRODUCED, OR COPIED OR USED AS THE BASIS FOR THE MANUFACTURE OR SALE OF APPARATUS WITHOUT WRITTEN PERMISSION.