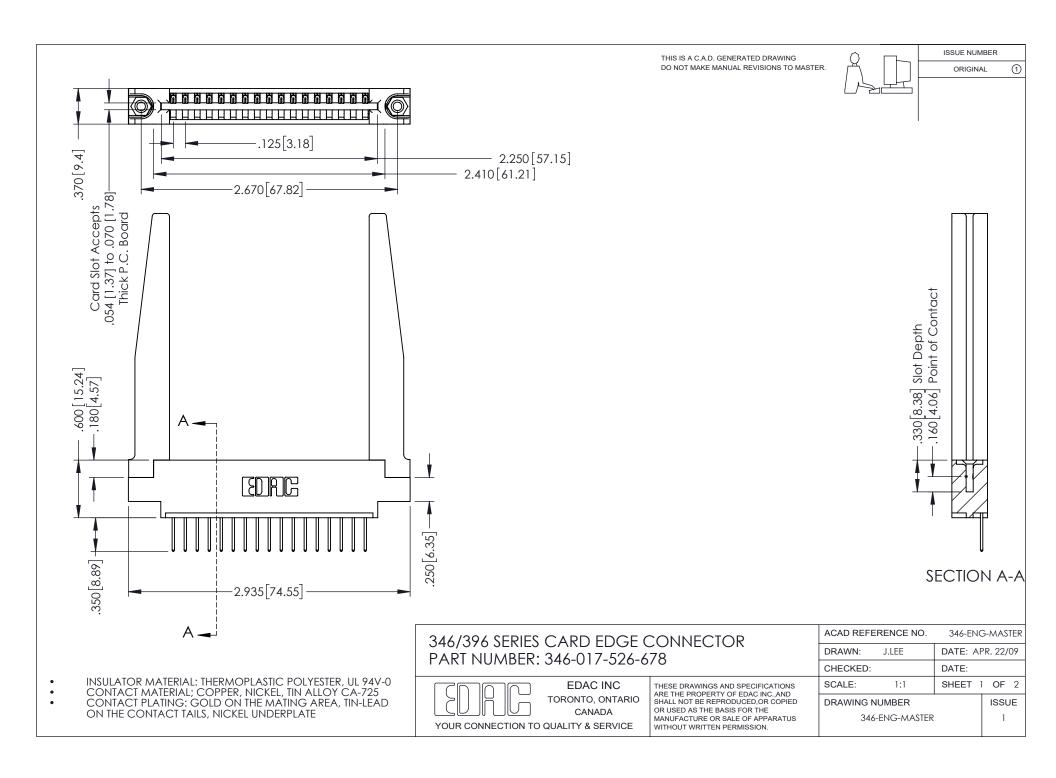

## **Contact Code 556**

INSULATOR MATERIAL: THERMOPLASTIC POLYESTER, UL 94V-0 CONTACT MATERIAL; COPPER, NICKEL, TIN ALLOY CA-725 CONTACT PLATING: GOLD ON THE MATING AREA, TIN-LEAD

ON THE CONTACT TAILS, NICKEL UNDERPLATE

## 346/396 SERIES CARD EDGE CONNECTOR CONTACT CODE 555,556,558,559,560 DIMENSIONS

YOUR CONNECTION TO QUALITY & SERVICE

**EDAC INC** TORONTO, ONTARIO CANADA

THESE DRAWINGS AND SPECIFICATIONS ARE THE PROPERTY OF EDAC INC.,AND SHALL NOT BE REPRODUCED, OR COPIED OR USED AS THE BASIS FOR THE MANUFACTURE OR SALE OF APPARATUS WITHOUT WRITTEN PERMISSION.