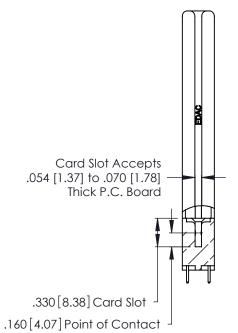

THIS IS A C.A.D. GENERATED DRAWING DO NOT MAKE MANUAL REVISIONS TO MASTER.

ISSUE NUMBER

ORIGINAL

1

**Contact Code 555** 

Contact Code 556

**Contact Code 558** 

**Contact Code 559** 

Contact Code 560

INSULATOR MATERIAL: THERMOPLASTIC POLYESTER, UL 94V-0 CONTACT MATERIAL; COPPER, NICKEL, TIN ALLOY CA-725 CONTACT PLATING: GOLD ON THE MATING AREA, TIN-LEAD

ON THE CONTACT TAILS, NICKEL UNDERPLATE

346/396 SERIES CARD EDGE CONNECTOR CONTACT CODE 555,556,558,559,560 DIMENSIONS

YOUR CONNECTION TO QUALITY & SERVICE

**EDAC INC** TORONTO, ONTARIO CANADA

THESE DRAWINGS AND SPECIFICATIONS ARE THE PROPERTY OF EDAC INC.,AND SHALL NOT BE REPRODUCED, OR COPIED OR USED AS THE BASIS FOR THE MANUFACTURE OR SALE OF APPARATUS WITHOUT WRITTEN PERMISSION.