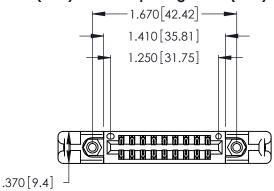

Contact Dimensions: 521-P.C. Tail .025 Sq. (0.64 Sq.) - Tail LG. =.150 (3.81) .125 (3.18) Contact Spacing x .250 (6.35) Row Spacing

- INSULATOR MATERIAL: THERMOPLASTIC POLYESTER, UL 94V-0 CONTACT MATERIAL; COPPER, NICKEL, TIN\_ALLOY CA-725
- CONTACT PLATING: GOLD ON THE MATING AREA, TIN-LEAD ON THE CONTACT TAILS, NICKEL UNDERPLATE

THIS IS A C.A.D. GENERATED DRAWING DO NOT MAKE MANUAL REVISIONS TO MASTER.

ISSUE NUMBER ORIGINAL 1

346/396 SERIES CARD EDGE CONNECTOR PART NUMBER: 346-018-521-258

**EDAC INC** TORONTO, ONTARIO CANADA

THESE DRAWINGS AND SPECIFICATIONS ARE THE PROPERTY OF EDAC INC.,AND SHALL NOT BE REPRODUCED, OR COPIED OR USED AS THE BASIS FOR THE MANUFACTURE OR SALE OF APPARATUS WITHOUT WRITTEN PERMISSION.