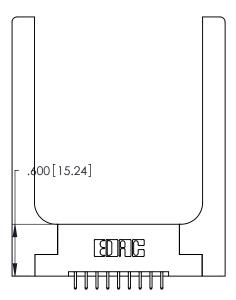

THIS IS A C.A.D. GENERATED DRAWING DO NOT MAKE MANUAL REVISIONS TO MASTER.

ISSUE NUMBER

ORIGINAL

1

**Contact Code 555** 

Contact Code 556

**Contact Code 558** 

**Contact Code 559** 

Contact Code 560

INSULATOR MATERIAL: THERMOPLASTIC POLYESTER, UL 94V-0 CONTACT MATERIAL; COPPER, NICKEL, TIN ALLOY CA-725 CONTACT PLATING: GOLD ON THE MATING AREA, TIN-LEAD

ON THE CONTACT TAILS, NICKEL UNDERPLATE

346/396 SERIES CARD EDGE CONNECTOR CONTACT CODE 555,556,558,559,560 DIMENSIONS

YOUR CONNECTION TO QUALITY & SERVICE

**EDAC INC** TORONTO, ONTARIO CANADA

THESE DRAWINGS AND SPECIFICATIONS ARE THE PROPERTY OF EDAC INC.,AND SHALL NOT BE REPRODUCED, OR COPIED OR USED AS THE BASIS FOR THE MANUFACTURE OR SALE OF APPARATUS WITHOUT WRITTEN PERMISSION.