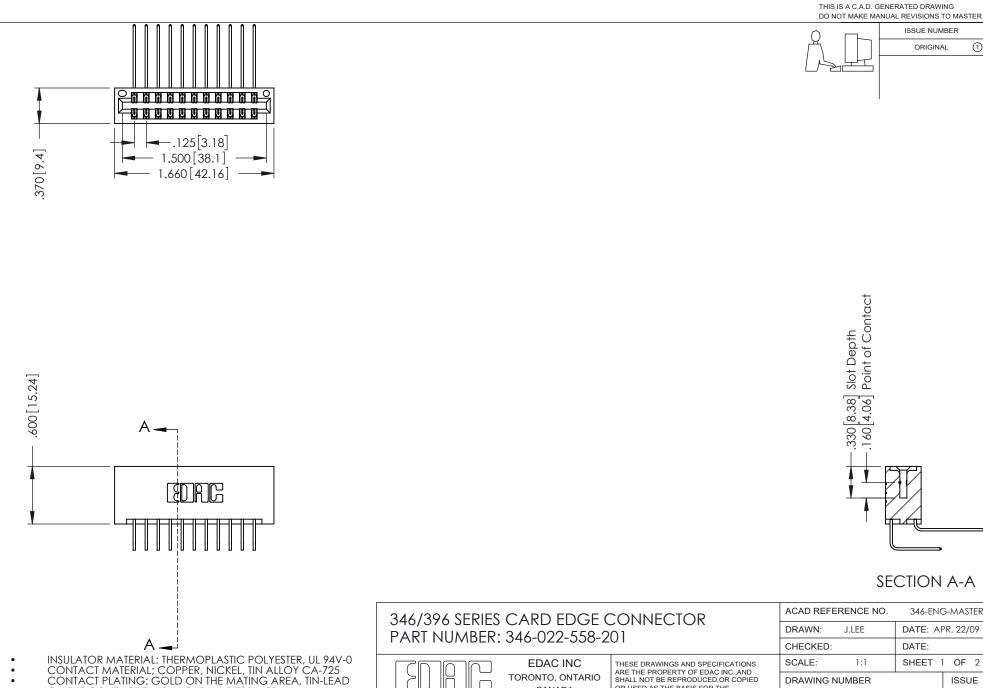

346-ENG-MASTER

CANADA

YOUR CONNECTION TO QUALITY & SERVICE

ON THE CONTACT TAILS, NICKEL UNDERPLATE

OR USED AS THE BASIS FOR THE

WITHOUT WRITTEN PERMISSION.

MANUFACTURE OR SALE OF APPARATUS

ISSUE NUMBER ORIGINAL 1

**Contact Code 555** 

**Contact Code 556** 

INSULATOR MATERIAL: THERMOPLASTIC POLYESTER, UL 94V-0 CONTACT MATERIAL; COPPER, NICKEL, TIN ALLOY CA-725

CONTACT PLATING: GOLD ON THE MATING AREA, TIN-LEAD ON THE CONTACT TAILS, NICKEL UNDERPLATE

## 346/396 SERIES CARD EDGE CONNECTOR CONTACT CODE 555,556,558,559,560 DIMENSIONS

YOUR CONNECTION TO QUALITY & SERVICE

**EDAC INC** TORONTO, ONTARIO CANADA

THESE DRAWINGS AND SPECIFICATIONS ARE THE PROPERTY OF EDAC INC.,AND SHALL NOT BE REPRODUCED, OR COPIED OR USED AS THE BASIS FOR THE MANUFACTURE OR SALE OF APPARATUS WITHOUT WRITTEN PERMISSION.