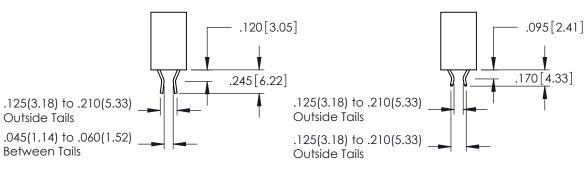

**Contact Code 555** 

**Contact Code 556** 

INSULATOR MATERIAL: THERMOPLASTIC POLYESTER, UL 94V-0 CONTACT MATERIAL; COPPER, NICKEL, TIN ALLOY CA-725

CONTACT PLATING: GOLD ON THE MATING AREA, TIN-LEAD ON THE CONTACT TAILS, NICKEL UNDERPLATE

## 346/396 SERIES CARD EDGE CONNECTOR CONTACT CODE 555,556,558,559,560 DIMENSIONS

YOUR CONNECTION TO QUALITY & SERVICE

**EDAC INC** TORONTO, ONTARIO CANADA

THESE DRAWINGS AND SPECIFICATIONS ARE THE PROPERTY OF EDAC INC.,AND SHALL NOT BE REPRODUCED, OR COPIED OR USED AS THE BASIS FOR THE MANUFACTURE OR SALE OF APPARATUS WITHOUT WRITTEN PERMISSION.