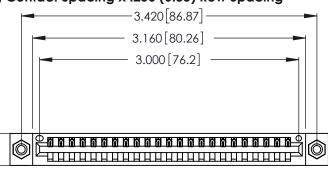

THIS IS A C.A.D. GENERATED DRAWING DO NOT MAKE MANUAL REVISIONS TO MASTER.

ISSUE NUMBER

ORIGINAL

1

**Contact Code 555** 

Contact Code 556

**Contact Code 558** 

**Contact Code 559** 

**Contact Code 560** 

INSULATOR MATERIAL: THERMOPLASTIC POLYESTER, UL 94V-0 CONTACT MATERIAL; COPPER, NICKEL, TIN ALLOY CA-725 CONTACT PLATING: GOLD ON THE MATING AREA, TIN-LEAD

ON THE CONTACT TAILS, NICKEL UNDERPLATE

346/396 SERIES CARD EDGE CONNECTOR CONTACT CODE 555,556,558,559,560 DIMENSIONS

YOUR CONNECTION TO QUALITY & SERVICE

**EDAC INC** TORONTO, ONTARIO CANADA

THESE DRAWINGS AND SPECIFICATIONS ARE THE PROPERTY OF EDAC INC.,AND SHALL NOT BE REPRODUCED, OR COPIED OR USED AS THE BASIS FOR THE MANUFACTURE OR SALE OF APPARATUS WITHOUT WRITTEN PERMISSION.