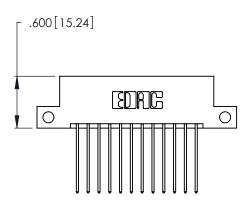

346/396 SERIES CARD EDGE CONNECTOR CONTACT CODE 555,556,558,559,560 DIMENSIONS

YOUR CONNECTION TO QUALITY & SERVICE

**EDAC INC** TORONTO, ONTARIO CANADA

THESE DRAWINGS AND SPECIFICATIONS ARE THE PROPERTY OF EDAC INC.,AND SHALL NOT BE REPRODUCED, OR COPIED OR USED AS THE BASIS FOR THE MANUFACTURE OR SALE OF APPARATUS WITHOUT WRITTEN PERMISSION.

|   | ACAD REFERENCE NO. | 346-ENG-MASTER   |
|---|--------------------|------------------|
|   | DRAWN: J.LEE       | DATE: APR. 22/09 |
| ) | CHECKED:           | DATE:            |
|   | SCALE: 1:1         | SHEET 2 OF 2     |
|   | DRAWING NUMBER     | ISSUE            |
|   | 346-ENG-MASTER     | 1                |