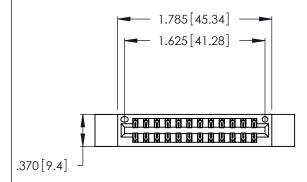

THIS IS A C.A.D. GENERATED DRAWING DO NOT MAKE MANUAL REVISIONS TO MASTER.

1

346/396 SERIES CARD EDGE CONNECTOR PART NUMBER: 346-024-541-212

**EDAC INC** TORONTO, ONTARIO CANADA

THESE DRAWINGS AND SPECIFICATIONS ARE THE PROPERTY OF EDAC INC., AND SHALL NOT BE REPRODUCED, OR COPIED OR USED AS THE BASIS FOR THE MANUFACTURE OR SALE OF APPARATUS WITHOUT WRITTEN PERMISSION.

| ACAD REFERENCE NO. | 346-ENG-MASTER   |
|--------------------|------------------|
| DRAWN: J.LEE       | DATE: APR. 22/09 |
| CHECKED:           | DATE:            |
| SCALE: N.T.S       | SHEET 1 OF 2     |
| DRAWING NUMBER     | ISSUE            |
| 346-ENG-MASTER     | 2 1              |