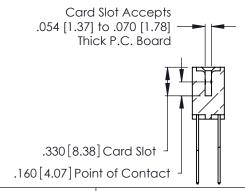

THIS IS A C.A.D. GENERATED DRAWING DO NOT MAKE MANUAL REVISIONS TO MASTER.

ISSUE NUMBER

ORIGINAL

1

**Contact Code 555** 

Contact Code 556

**Contact Code 558** 

**Contact Code 559** 

**Contact Code 560** 

INSULATOR MATERIAL: THERMOPLASTIC POLYESTER, UL 94V-0 CONTACT MATERIAL; COPPER, NICKEL, TIN ALLOY CA-725 CONTACT PLATING: GOLD ON THE MATING AREA, TIN-LEAD

ON THE CONTACT TAILS, NICKEL UNDERPLATE