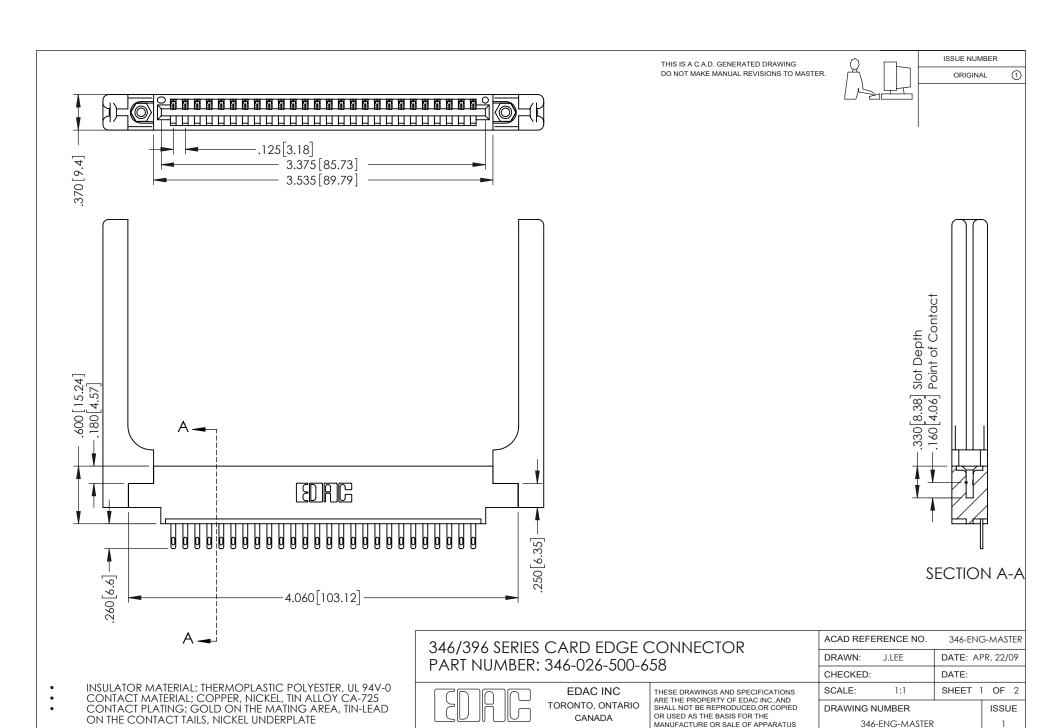

INSULATOR MATERIAL: THERMOPLASTIC POLYESTER, UL 94V-0 CONTACT MATERIAL; COPPER, NICKEL, TIN ALLOY CA-725 CONTACT PLATING: GOLD ON THE MATING AREA, TIN-LEAD

ON THE CONTACT TAILS, NICKEL UNDERPLATE

## 346/396 SERIES CARD EDGE CONNECTOR CONTACT CODE 555,556,558,559,560 DIMENSIONS

YOUR CONNECTION TO QUALITY & SERVICE

**EDAC INC** TORONTO, ONTARIO CANADA

THESE DRAWINGS AND SPECIFICATIONS ARE THE PROPERTY OF EDAC INC.,AND SHALL NOT BE REPRODUCED, OR COPIED OR USED AS THE BASIS FOR THE MANUFACTURE OR SALE OF APPARATUS WITHOUT WRITTEN PERMISSION.